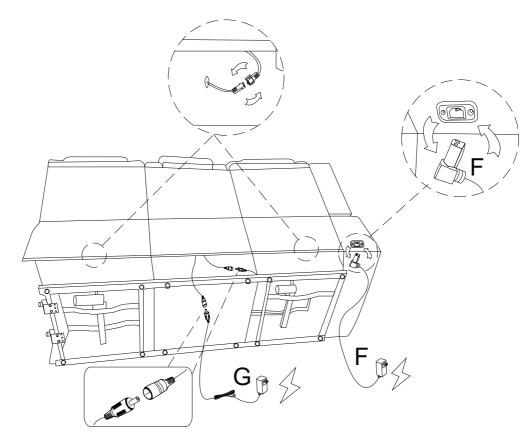

STEP 3: Connect left and right seat to power via connector at the bottom of seat frame. Connect adaptor (G) to single circle connector which is fixed at the bottom of middle seat frame. At the other side, plug the connector of adaptor (F) to arm side.