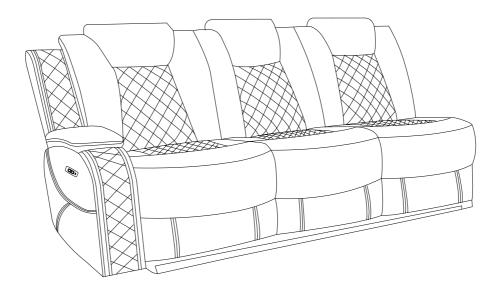

| Mid backrest                |        | 1PC |
| D          | Right Backrest              |        | 1PC |
| E          | Left Wing                   |        | 1PC |
| F          | Power Cable                 |        | 1PC |
| G          | Small Round End Power Cable |        | 1PC |

STEP 1: Insert the KD backrests (B), (C), (D) to the seat (A) and make sure the backrests are secured in position



STEP 2: Insert the left wing (E) into the backrest (B) and make sure it is secured in position



STEP 3: Connect left and right seat to power via connector at the bottom of seat frame. Connect adaptor (G) to single circle connector which is fixed at the bottom of middle seat frame. At the other side, plug the connector of adaptor (F) to arm side.



STEP 4: Completed as picture below