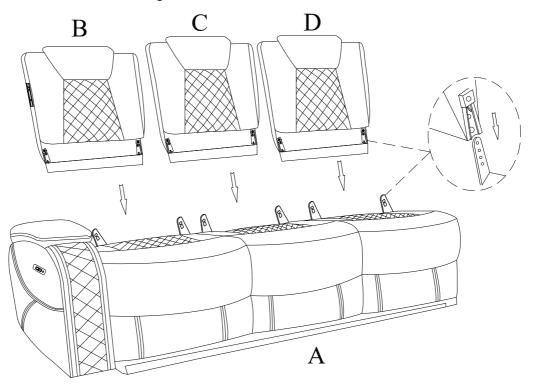

STEP 1: Insert the KD backrests (B), (C), (D) to the seat (A) and make sure the backrests are secured in position

STEP 2: Insert the left wing (E) into the backrest (B) and make sure it is secured in position