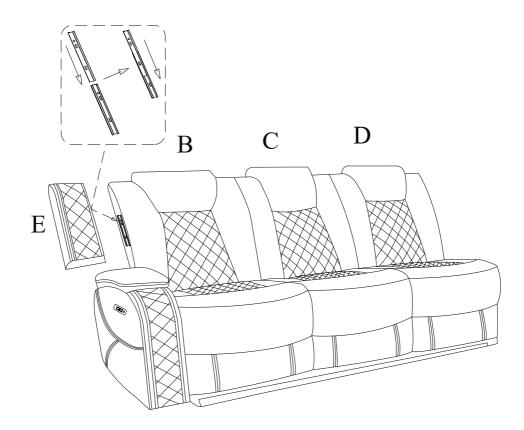

STEP 1: Insert the KD backrests (B), (C), (D) to the seat (A) and make sure the backrests are secured in position

STEP 2: Insert the left wing (E) into the backrest (B) and make sure it is secured in position