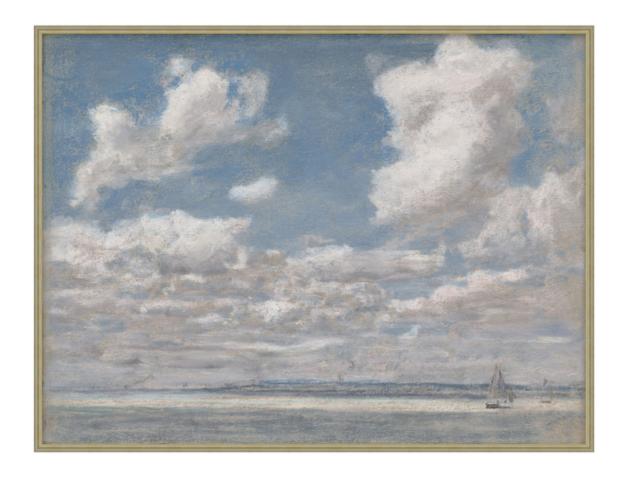

## All of the Clouds 1

D2814S56272-4718

All of the Clouds 1 captures a sunny coastal landscape in the moments surrounding a storm. Toward the top of the canvas, grey blues meet darker slate tones amidst dense and shaded clouds. Along the horizon, a muted palette of soft amber, coral, and light grey break up the sky and water. In the distance, sailboats add visual interest. Part of the carefully curated ART by TA collection, All of the Clouds 1 invites the viewer to escape into the peaceful meditation of this pleasant coastal scene.