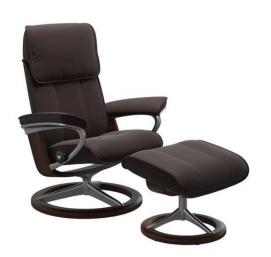

## Product sheet - Stressless® Admiral (M) Signature Base Recliner with Ottoman

PID: 1165315094344003

## Your configuration details

Bring this product sheet to your nearest store

| Size         | Medium                                                     |                                                                                 |
|--------------|------------------------------------------------------------|---------------------------------------------------------------------------------|
| Material     | Leather                                                    |                                                                                 |
| Color        | Paloma - Chocolate                                         |                                                                                 |
| Leg Color    | Polished                                                   |                                                                                 |
| Wood Color   | Brown stain                                                |                                                                                 |
| Measurements | Width: Depth: Height: Height max: Seat height: Seat depth: | 33.07 inch<br>28.74 inch<br>39.37 inch<br>43.31 inch<br>17.32 inch<br>18.5 inch |