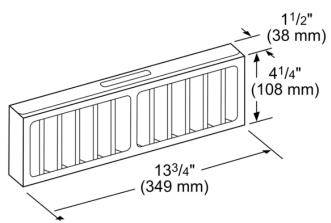

measurements in inches (mm)

Notes: All height, width and depth dimensions are shown in inches. \*Please refer to installation instructions prior to making cutout. BSH reserves the absolute and unrestricted right to change product materials and specifications, at any time, without notice.Consult the product's installation instructions for final dimensional data and other details. Applicable product warranty can be foundin a ccompanying product literature or you may contact your account manager for further details.