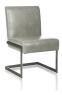

## **Coral Chair**

3N2563

\$0.00

Elemental and modern, the Coral collection is a symbol of timeless design. Clad in authentic

## **Product Description**

Elemental and modern, the Coral collection is a symbol of timeless design. Clad in authentic Carrara marble, traces of natural veining lend each piece its unique character, while a structural stainless steel tube base provides a reciprocal anchoring point.

- Chair base is made from hand-cut and –welded stainless steel tubing.
- Breuer-style chair draped in Flint-colored synthetic leather.
- Web suspension seating for hours of dining comfort.

| Specifications - Units (Weight: Ibs Dimensions: Inch) |         |  |
|-------------------------------------------------------|---------|--|
| Weight                                                | 37.0000 |  |
| Height                                                | 35      |  |
| Width                                                 | 21      |  |
| Depth                                                 | 23      |  |
| Cube                                                  | 9       |  |