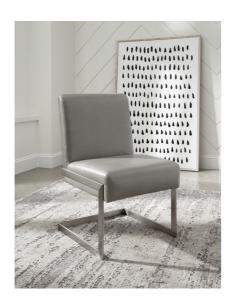

## **Coral Chair**

3N2563

\$0.00

Elemental and modern, the Coral collection is a symbol of timeless design. Clad in authentic

## **Product Description**

Elemental and modern, the Coral collection is a symbol of timeless design. Clad in authentic Carrara marble, traces of natural veining lend each piece its unique character, while a structural stainless steel tube base provides a reciprocal anchoring point.

- Chair base is made from hand-cut and –welded stainless steel tubing.
- Breuer-style chair draped in Flint-colored synthetic leather.
- Web suspension seating for hours of dining comfort.

| Specifications - Units (Weight: Ibs Dimensions: Inch) |         |  |
|-------------------------------------------------------|---------|--|
| Weight                                                | 37.0000 |  |
| Height                                                | 35      |  |
| Width                                                 | 21      |  |
| Depth                                                 | 23      |  |
| Cube                                                  | 9       |  |