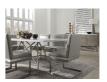

## **Coral Chair**

3N2563

\$0.00

Elemental and modern, the Coral collection is a symbol of timeless design. Clad in authentic

## **Product Description**

Elemental and modern, the Coral collection is a symbol of timeless design. Clad in authentic Carrara marble, traces of natural veining lend each piece its unique character, while a structural stainless steel tube base provides a reciprocal anchoring point.

- Chair base is made from hand-cut and –welded stainless steel tubing.
- Breuer-style chair draped in Flint-colored synthetic leather.
- Web suspension seating for hours of dining comfort.

| Specifications - Units (Weight: Ibs Dimensions: Inch) |         |  |
|-------------------------------------------------------|---------|--|
| Weight                                                | 37.0000 |  |
| Height                                                | 35      |  |
| Width                                                 | 21      |  |
| Depth                                                 | 23      |  |
| Cube                                                  | 9       |  |