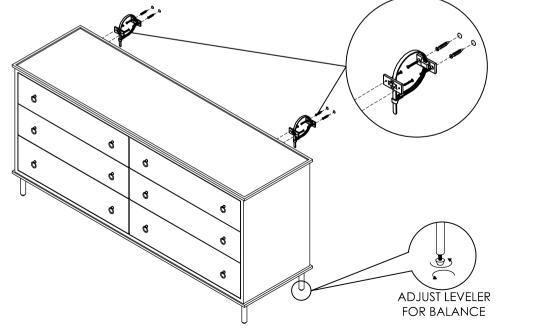

#### **HARDWARE LIST**

| No. | DESCRIPTION                | IMAGE | Q'TY           |
|-----|----------------------------|-------|----------------|
| H1  | BOLT Ø6 x L20mm            |       | 12             |
| H2  | SPRING WASHER<br>Ø6/10x2mm | Ø     | 12             |
| НЗ  | FLAT WASHER<br>Ø6/16x2mm   | 0     | 12             |
| H4  | Allen key<br>M4x60mm       |       | 1              |
| H5  | Anti Tip Kit               |       | 2 set          |
| Н6  | Screw Driver               |       | Not<br>provide |

STEP 2.