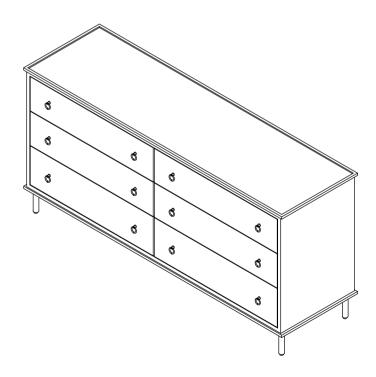

# ASSEMBLY INSTRUCTIONS.

REAGAN 6 DRAWER DRESSER DEEP GREEN

JU-1008-27

THANK YOU FOR YOUR PURCHASE!