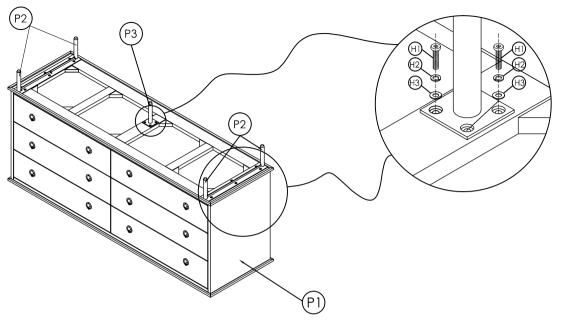

#### **PARTS LIST**

| No. | DESCRIPTION         | IMAGE | Q'TY |
|-----|---------------------|-------|------|
| Pl  | BODY                |       | 1    |
| P2  | METAL LEGS          |       | 2    |
| P3  | METAL MIDDLE<br>LEG |       | 1    |

#### **HARDWARE LIST**

| No. | DESCRIPTION                | IMAGE | Q'TY           |
|-----|----------------------------|-------|----------------|
| H1  | BOLT Ø6 x L20mm            |       | 12             |
| H2  | SPRING WASHER<br>Ø6/10x2mm | Ø     | 12             |
| НЗ  | FLAT WASHER<br>Ø6/16x2mm   | 0     | 12             |
| H4  | Allen key<br>M4x60mm       |       | 1              |
| H5  | Anti Tip Kit               |       | 2 set          |
| Н6  | Screw Driver               |       | Not<br>provide |

STEP 2.