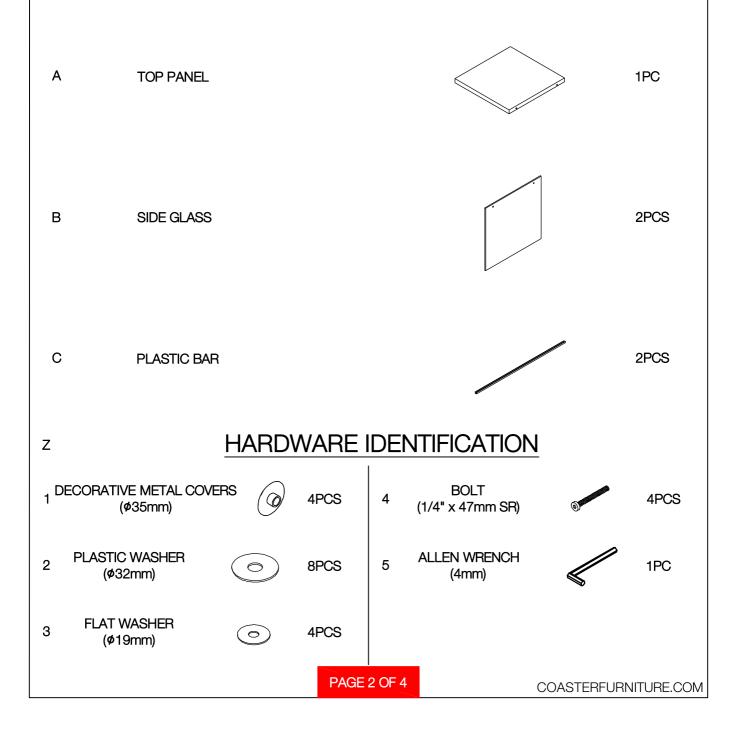

## ASSEMBLY INSTRUCTIONS COASTER FINE FURNITURE



Fine Furniture for every stage of life

704147 END TABLE

REVISION 0: 12/20/2022

PAGE 1 OF 4

COASTERFURNITURE.COM

# ITEM:704147 ASSEMBLY INSTRUCTIONS



#### **ASSEMBLY TIPS:**

- 1. Remove hardware from box and sort by size.
- 2. Please check to see that all hardware and parts are present prior to start of assembly.
- 3. Please follow attached instructions in the same sequence as numbered to assure fast & easy assembly.



#### **WARNING!**

- 1. Don't attempt to repair or modify parts that are broken or defective. Please contact the store immediately.
- 2. This product is for home use only and not intended for commercial establishments.



### PARTS IDENTIFICATION



# ITEM:704147 ASSEMBLY INSTRUCTIONS



STEP 1

Do not tighten until each step is completed or instructed.



## STEP 2 COMPLETE



# ITEM:704147 ASSEMBLY INSTRUCTIONS



Product Size: 502 X 502 X 502 H (MM)

Product Size: 19.75" X 19.75" X 19.75"



Note: Dimension tolerance ±5%