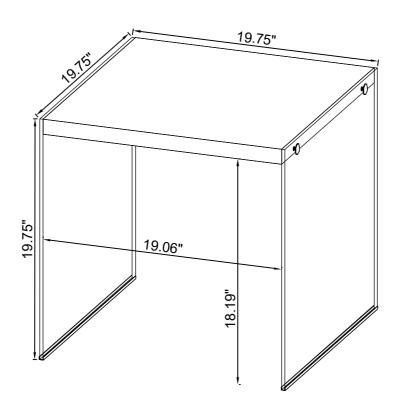

# ITEM:704147 ASSEMBLY INSTRUCTIONS

Product Size: 502 X 502 X 502 H (MM)

Product Size: 19.75" X 19.75" X 19.75"

Note: Dimension tolerance ±5%