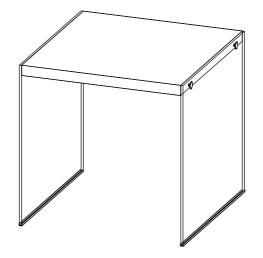

## STEP 2 COMPLETE

# ITEM:704147 ASSEMBLY INSTRUCTIONS

Product Size: 502 X 502 X 502 H (MM)

Product Size: 19.75" X 19.75" X 19.75"

Note: Dimension tolerance ±5%