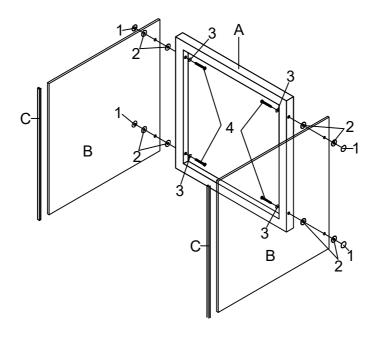

# ITEM:704147 ASSEMBLY INSTRUCTIONS

STEP 1

Do not tighten until each step is completed or instructed.