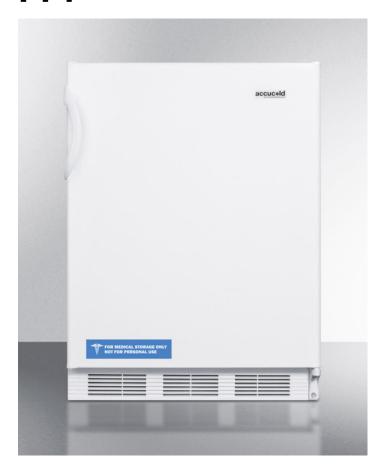

### accuc@ld

## FF7

33.25" x 23.63" x 23.5" (H x W x D)

Commercially listed freestanding all-refrigerator for general purpose use, with flat door liner, automatic defrost operation and white exterior

#### **Highlights:**

Commercially approved for use in foodservice establishments

Automatic defrost ensures minimum user maintenance Ideal 24" compact footprint offers large 5.5 c.f. capacity