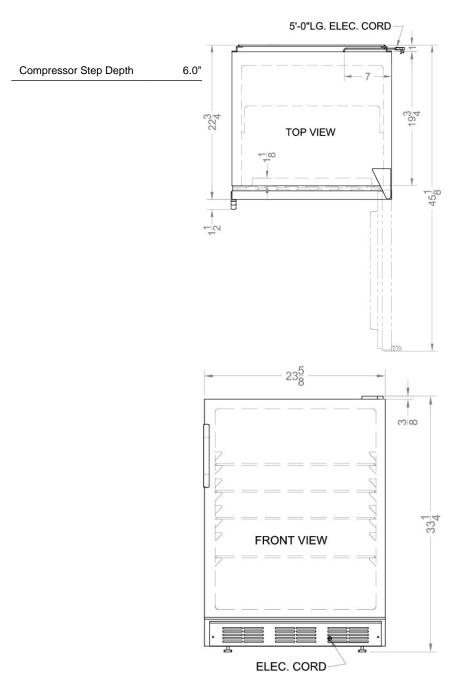

### FF7 Specifications:

| Overview                                                                                                                                                                                                             |                                                                                |
|----------------------------------------------------------------------------------------------------------------------------------------------------------------------------------------------------------------------|--------------------------------------------------------------------------------|
| Height of Cabinet                                                                                                                                                                                                    | 32.63" (83 cm)                                                                 |
| Height to Hinge Cap                                                                                                                                                                                                  | 33.25" (84 cm)                                                                 |
| Width                                                                                                                                                                                                                | 23.63" (60 cm)                                                                 |
| Depth                                                                                                                                                                                                                | 23.5" (60 cm)                                                                  |
| Depth with Handle                                                                                                                                                                                                    | 24.25" (62 cm)                                                                 |
| Depth with door at 90°                                                                                                                                                                                               | 45.13" (115 cm)                                                                |
| Capacity                                                                                                                                                                                                             | 5.5 cu.ft. (156 L)                                                             |
| Defrost Type                                                                                                                                                                                                         | Automatic                                                                      |
| Door                                                                                                                                                                                                                 | White                                                                          |
| Cabinet                                                                                                                                                                                                              | White                                                                          |
| US Electrical Safety                                                                                                                                                                                                 | UL                                                                             |
| Canadian Electrical<br>Safety                                                                                                                                                                                        | ULC                                                                            |
| Sanitation                                                                                                                                                                                                           | ETL-S                                                                          |
| Amps                                                                                                                                                                                                                 | 1.3                                                                            |
| Weight                                                                                                                                                                                                               | 100.0 lbs. (45 kg)                                                             |
| Shipping Weight                                                                                                                                                                                                      | 105.0 lbs. (48 kg)                                                             |
| Parts & Labor Warranty                                                                                                                                                                                               | 1 Year                                                                         |
| Compressor Warranty                                                                                                                                                                                                  | 5 Years                                                                        |
|                                                                                                                                                                                                                      |                                                                                |
| Refrigerator Features                                                                                                                                                                                                |                                                                                |
| Refrigerator Features  Door Swing                                                                                                                                                                                    | RHD                                                                            |
|                                                                                                                                                                                                                      | RHD<br>Yes                                                                     |
| Door Swing                                                                                                                                                                                                           |                                                                                |
| Door Swing Reversible                                                                                                                                                                                                | Yes                                                                            |
| Door Swing Reversible Shelf Type                                                                                                                                                                                     | Yes<br>Wire                                                                    |
| Door Swing Reversible Shelf Type Shelf Qty                                                                                                                                                                           | Yes<br>Wire<br>3                                                               |
| Door Swing Reversible Shelf Type Shelf Qty Adjustable Shelves                                                                                                                                                        | Yes Wire 3 Yes                                                                 |
| Door Swing Reversible Shelf Type Shelf Qty Adjustable Shelves Thermostat Type                                                                                                                                        | Yes Wire 3 Yes Dial                                                            |
| Door Swing Reversible Shelf Type Shelf Qty Adjustable Shelves Thermostat Type Refrigerant Type                                                                                                                       | Yes Wire 3 Yes Dial R134a                                                      |
| Door Swing Reversible Shelf Type Shelf Qty Adjustable Shelves Thermostat Type Refrigerant Type Refrigerant Amount                                                                                                    | Yes Wire 3 Yes Dial R134a 1.8oz.                                               |
| Door Swing Reversible Shelf Type Shelf Qty Adjustable Shelves Thermostat Type Refrigerant Type Refrigerant Amount High Side PSI                                                                                      | Yes Wire 3 Yes Dial R134a 1.8oz. 285.0                                         |
| Door Swing Reversible Shelf Type Shelf Qty Adjustable Shelves Thermostat Type Refrigerant Type Refrigerant Amount High Side PSI Low Side PSI                                                                         | Yes Wire 3 Yes Dial R134a 1.8oz. 285.0 70.0                                    |
| Door Swing Reversible Shelf Type Shelf Qty Adjustable Shelves Thermostat Type Refrigerant Type Refrigerant Amount High Side PSI Low Side PSI Level Legs Qty                                                          | Yes Wire 3 Yes Dial R134a 1.8oz. 285.0 70.0                                    |
| Door Swing Reversible Shelf Type Shelf Qty Adjustable Shelves Thermostat Type Refrigerant Type Refrigerant Amount High Side PSI Low Side PSI Level Legs Qty Interior Light                                           | Yes Wire 3 Yes Dial R134a 1.8oz. 285.0 70.0                                    |
| Door Swing Reversible Shelf Type Shelf Qty Adjustable Shelves Thermostat Type Refrigerant Type Refrigerant Amount High Side PSI Low Side PSI Level Legs Qty Interior Light Dimensions                                | Yes Wire 3 Yes Dial R134a 1.8oz. 285.0 70.0 2 Yes                              |
| Door Swing Reversible Shelf Type Shelf Qty Adjustable Shelves Thermostat Type Refrigerant Type Refrigerant Amount High Side PSI Low Side PSI Level Legs Qty Interior Light Dimensions Interior Height                | Yes Wire  3 Yes Dial R134a 1.8oz. 285.0 70.0 2 Yes                             |
| Door Swing Reversible Shelf Type Shelf Qty Adjustable Shelves Thermostat Type Refrigerant Type Refrigerant Amount High Side PSI Low Side PSI Level Legs Qty Interior Light Dimensions Interior Height Interior Width | Yes Wire 3 Yes Dial R134a 1.8oz. 285.0 70.0 2 Yes 27.75" (70 cm) 20.0" (51 cm) |