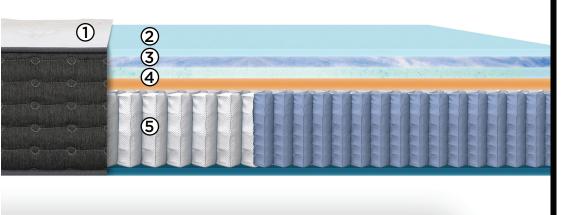

## ① Super Stretch Tencel Fabric

A Natural and Breathable fabric that offers Pressure Relief at the surface of the mattress allowing the sleeper to benefit from the Lift and Reduced Motion below.

- AdvantaGel<sup>™</sup> Intelligently designed infusion of gel and resilient foam offers a cooler sleep with luxurious comfort and durability.
- (3) **iFusion™ Technology (gel-visco)** A combination of open cell memory foam and pressure relieving gel result in an optimal temperature sleeping surface while still conforming to every curve of your body.
- GelResponse<sup>™</sup> Latex An eco-friendly combination of pressure relieving, breathable latex with gel beads to provide optimal sleeping surface temperature.
- **789 ActivEdge Coil System** The core of this unit delivers a consistent sleeping surface that absorbs partner movement while the reinforced steel dual-edge system of encased coils increasing the sleeping surface while eliminating roll-off.