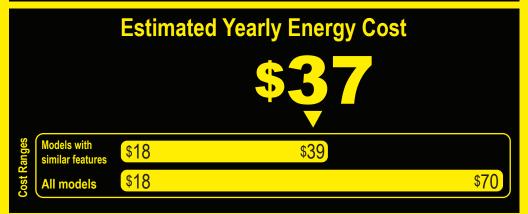

- Your cost will depend on your utility rates and use.
- Both cost ranges based on models of similar size capacity.
- Models with similar features have automatic defrost, side-mounted freezer, and no through-the-door ice.
- Estimated energy cost based on a national average electricity cost of 12 cents per kWh.