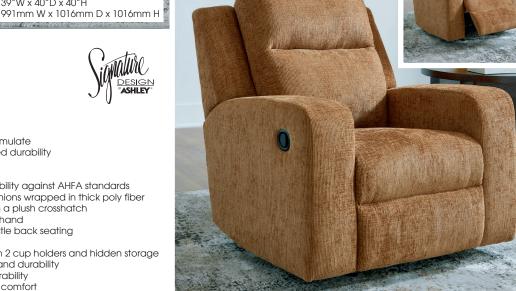

## Features:

- Frame constructions have been rigorously tested to simulate
- the home and transportation environments for improved durability
- Frame components are secured with combinations of alue, blocks, interlocking panels and staples
- All fabrics are pre-approved for wearability and durability against AHFA standards
- Cushions are constructed of High-resiliency foam cushions wrapped in thick poly fiber
- Sleek Contemporary Motion collection upholstered in a plush crosshatch
- Chenille Polyester upholstery fabric with luxuriously soft hand
- Features sleek track arms along with comfortable bustle back seating
- Features a pull tab reclining mechanism
- The Reclining Loveseat features a center console with 2 cup holders and hidden storage Features metal drop-in unitized seat box for strength and durability
- All metal construction to the floor for strength and durability
- The reclining mechanism features infinite positions for comfort