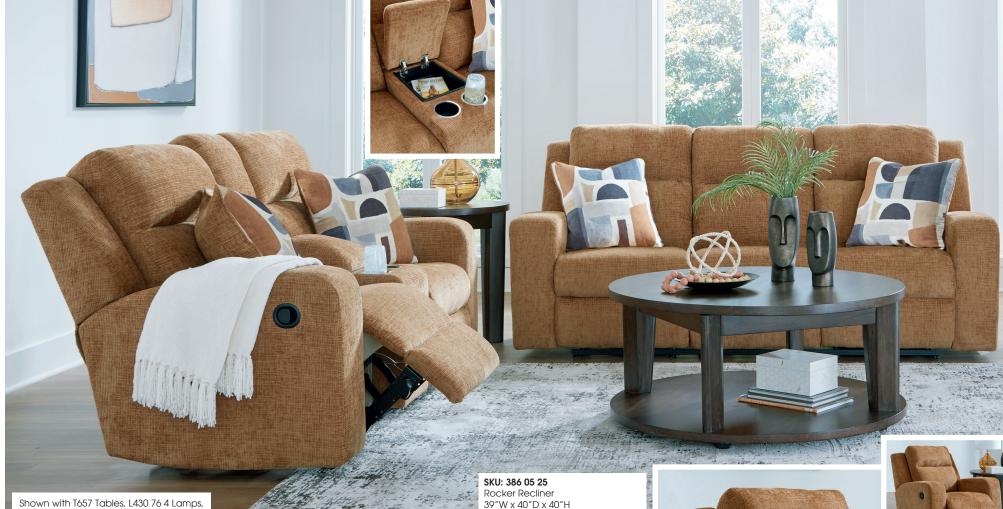

## "Kanlow-Honey" 386 05

100% Polyester Cleaning Code: SW

SKU: 386 05 88

Reclining Sofa 86"W x 40"D x 40"H 2185mm W x 1016mm D x 1016mm H

A800 04 28 Wall Art & R406 70 1 Rug.

## SKU: 386 05 94

Double Reclining Loveseat w/ Console 75"W x 40"D x 40"H 1905mm W x 1016mm D x 1016mm H