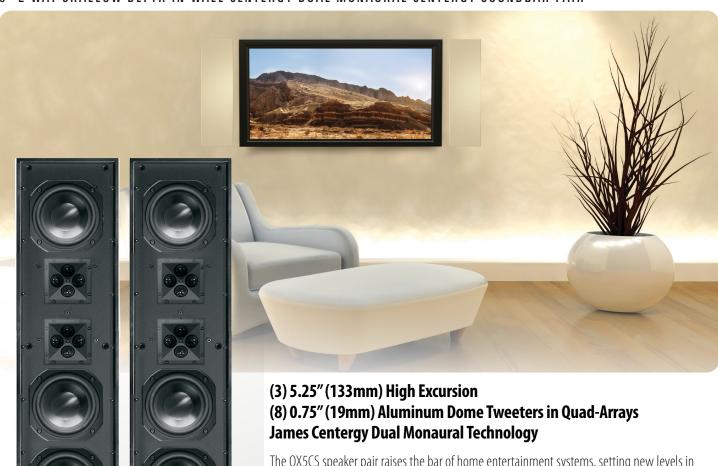

## **QX5CS** SOUNDBAR

## $^{'}ar{2}$ -way shallow depth in-wall centergy dual monaural centergy soundbar pair

Custom h x 8.125 w x 3.875 d (in) 854 h x 206 x w 98 d (mm) depth w/grille 4.125 d(in) 104(mm)

Impedance

Frea Response 65Hz-24kHz±3dB 4/8 ohms (Config. Dependent) Sensitivity 89dB 2.83V / 1m Power reg. 50-200W/Channel Woofer (3) 5.25" (133mm) Aluminum Tweeter (8) 0.75"(19mm) Aluminum Finishes White Paintable Grille

> PCB QX5CSPB OX5CSPRF

535 Airpark Road, Napa, CA 94558 Ph: 707.265.6343 www.jamesloudspeaker.com

The QX5CS speaker pair raises the bar of home entertainment systems, setting new levels in sound output and wide frequency response. The centergy format of this bar features three individual systems to provide left and right channels in either bar and a center channel split between them. Perfect for any home entertainment system, this versatile SoundBar pair can be custom built to match each individual TV, providing seamless integration and elegant design as well as high quality audio. Equipped with high output, low-profile woofers and the signature ultra-wide dispersion QX style quad aluminum tweeter array, this low-visibility SoundBar packs a powerful punch in a small package. Capable of reaching frequencies across a broad range down to below 65Hz, the QX5CS offers full range response with an impressive 89dB sensitivity.

The in-wall cabinet design features all aircraft grade aluminum for strength, sonic performance, and suitability for outdoor/marine applications. Complete with a matching borderless stainless steel perforated grille which sits only 3/16" (5mm) off the wall or completely flush with the addition of a pre-construction board, this speaker pair is both sturdy and reliable, and can be