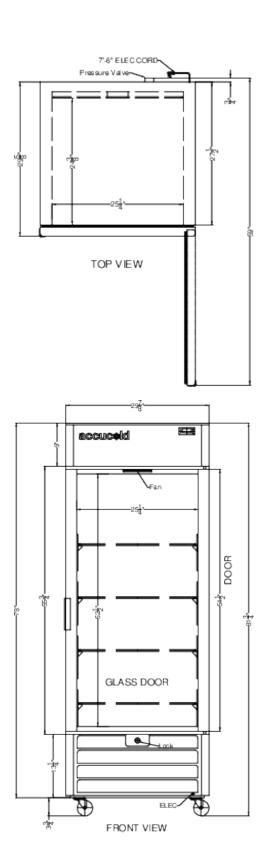

### **AFG26MLRH Specifications:**

| Overview                                                                                                                                                        |                                                                                   |
|-----------------------------------------------------------------------------------------------------------------------------------------------------------------|-----------------------------------------------------------------------------------|
| Height of Cabinet                                                                                                                                               | 81.75" (208 cm)                                                                   |
| Width                                                                                                                                                           | 29.88" (76 cm)                                                                    |
| Depth                                                                                                                                                           | 29.63" (75 cm)                                                                    |
| Depth with door at 90°                                                                                                                                          | 59.0" (150 cm)                                                                    |
| Capacity                                                                                                                                                        | 21.34 cu.ft. (604<br>L)                                                           |
| Defrost Type                                                                                                                                                    | Automatic                                                                         |
| Door                                                                                                                                                            | Glass                                                                             |
| Cabinet                                                                                                                                                         | White                                                                             |
| US Electrical Safety                                                                                                                                            | UL                                                                                |
| Canadian Electrical<br>Safety                                                                                                                                   | ULC                                                                               |
| Sanitation                                                                                                                                                      | UL-S                                                                              |
| Amps                                                                                                                                                            | 5.9                                                                               |
| Voltage/Frequency                                                                                                                                               | 115 V AC/60 Hz                                                                    |
| Weight                                                                                                                                                          | 280.0 lbs. (127 kg)                                                               |
| Shipping Weight                                                                                                                                                 | 300.0 lbs. (136 kg)                                                               |
| Parts & Labor Warranty                                                                                                                                          | 1 Year                                                                            |
| Compressor Warranty                                                                                                                                             | 5 Years                                                                           |
| UPC                                                                                                                                                             | 761101089270                                                                      |
| Freezer                                                                                                                                                         |                                                                                   |
| Door Swing                                                                                                                                                      | RHD                                                                               |
| Reversible                                                                                                                                                      | Yes                                                                               |
|                                                                                                                                                                 |                                                                                   |
| Interior Height                                                                                                                                                 | 52.5" (133 cm)                                                                    |
|                                                                                                                                                                 | 52.5" (133 cm)<br>25.25" (64 cm)                                                  |
| Interior Width                                                                                                                                                  |                                                                                   |
| Interior Width Interior Depth                                                                                                                                   | 25.25" (64 cm)                                                                    |
| Interior Width Interior Depth Shelf Type                                                                                                                        | 25.25" (64 cm)<br>24.38" (62 cm)                                                  |
| Interior Width Interior Depth Shelf Type Shelf Qty                                                                                                              | 25.25" (64 cm)<br>24.38" (62 cm)<br>Wire                                          |
| Interior Height Interior Width Interior Depth Shelf Type Shelf Qty Adjustable Shelves Thermostat Type                                                           | 25.25" (64 cm)<br>24.38" (62 cm)<br>Wire<br>4                                     |
| Interior Width Interior Depth Shelf Type Shelf Qty Adjustable Shelves Thermostat Type                                                                           | 25.25" (64 cm) 24.38" (62 cm) Wire 4 Yes                                          |
| Interior Width Interior Depth Shelf Type Shelf Qty Adjustable Shelves                                                                                           | 25.25" (64 cm) 24.38" (62 cm) Wire 4 Yes Digital                                  |
| Interior Width Interior Depth Shelf Type Shelf Qty Adjustable Shelves Thermostat Type Interior Light                                                            | 25.25" (64 cm) 24.38" (62 cm) Wire 4 Yes Digital Yes                              |
| Interior Width Interior Depth Shelf Type Shelf Qty Adjustable Shelves Thermostat Type Interior Light Fan Type Refrigerant Type                                  | 25.25" (64 cm) 24.38" (62 cm) Wire 4 Yes Digital Yes Interior                     |
| Interior Width Interior Depth Shelf Type Shelf Qty Adjustable Shelves Thermostat Type Interior Light Fan Type Refrigerant Type Refrigerant Amount               | 25.25" (64 cm) 24.38" (62 cm) Wire 4 Yes Digital Yes Interior R290a               |
| Interior Width Interior Depth Shelf Type Shelf Qty Adjustable Shelves Thermostat Type Interior Light Fan Type                                                   | 25.25" (64 cm) 24.38" (62 cm) Wire  4 Yes Digital Yes Interior R290a 3.5 oz.      |
| Interior Width Interior Depth Shelf Type Shelf Qty Adjustable Shelves Thermostat Type Interior Light Fan Type Refrigerant Type Refrigerant Amount High Side PSI | 25.25" (64 cm) 24.38" (62 cm) Wire 4 Yes Digital Yes Interior R290a 3.5 oz. 280.0 |