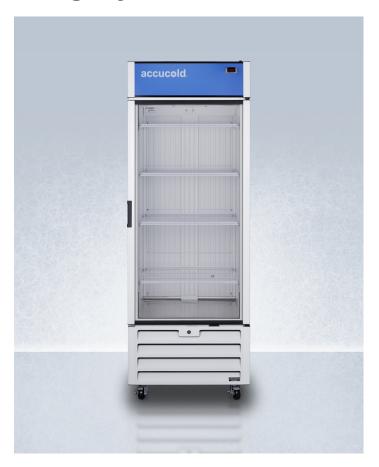

# **AFG26MLRH**

81.75" x 29.88" x 29.63" (H x W x D)

21.34 cu.ft. general purpose healthcare all-freezer with self-closing glass door, front lock, and white cabinet

### **Highlights:**

Made in North America in a TAA designated country

Factory-installed lock included

Adjustable cantilevered shelving for flexible storage

#### **Product Features:**

| General purpose healthcare freezer made in All-freezer designed to operate between -15 and -20.5°C for a variety of storage applic North America including laboratory specimens and freezer packs |                                                                                                                       |  |
|---------------------------------------------------------------------------------------------------------------------------------------------------------------------------------------------------|-----------------------------------------------------------------------------------------------------------------------|--|
| Temperature Range: -15 to -20.5°C                                                                                                                                                                 | Preset to -20°C as recommended for most items stored in general purpose applications                                  |  |
| TAA compliant                                                                                                                                                                                     | Ideal for GSA contracts and other applications requiring a unit to have been manufactured in a TAA designated country |  |
| Glass door                                                                                                                                                                                        | Tempered glass door provides heat-safe view of interior contents                                                      |  |
| Self-closing door                                                                                                                                                                                 | Door automatically closes if left ajar to help protect items in high traffic settings                                 |  |
| Factory-installed lock                                                                                                                                                                            | Keyed lock for a secure interior (2 keys included)                                                                    |  |
| Casters included                                                                                                                                                                                  | Pre-installed wheels allow you to easily move the unit as needed and lock into place with the front brakes            |  |
| Pocket handle                                                                                                                                                                                     | Handle recessed in the side of the door for more efficiency in crowded facility settings                              |  |
| Fan-cooled interior                                                                                                                                                                               | Powerful fan-forced cooling to ensure fast temperature recovery                                                       |  |