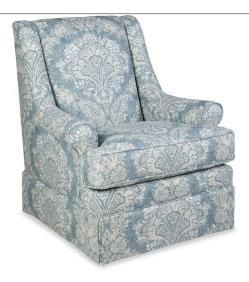

Motion Type: Swivel, Glider
Material: Fabric
Style: Traditional

Brand: Paula Deen by Craftmaster

**Product** This is the swivel glider chair you'll **Description:** choose to relax in time and time again.

As part of the Paula Deen Home collection, it features Paula's premium down blend cushion for long lasting comfort and a perfectly proportioned seat depth and height. Classic elements such as the subtle wing shape, sock arm, and skirt make it a familiar and easy-to-love style. Also comes in a swivel (please see