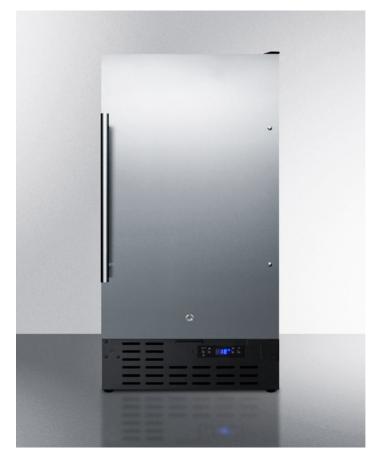

#### 34.25" x 17.75" x 24" (H x W x D)

18" wide frost-free freezer built-in or freestanding use, with SS door, black cabinet, lock, and digital thermostat

### **Product Features:**

| Built-in capable             | Make the best use of space by installing your appliance under the counter              |
|------------------------------|----------------------------------------------------------------------------------------|
| Fully finished black cabinet | Allows the unit to be used freestanding                                                |
| Factory installed lock       | Keyed security on the door                                                             |
| Frost-free operation         | Eliminates the need to manually defrost the interior                                   |
| Digital thermostat           | Electronic controls for precise temperature management.                                |
| Digital display              | Temperature readout can be shown in Celsius or Fahrenheit                              |
| Adjustable chrome shelves    | Rearrange interior space to accommodate all sizes or remove shelves for simple cleanup |
| Flush back                   | Space saving design                                                                    |
| Stainless steel door         | Fully wrapped in stainless steel for a professional look                               |