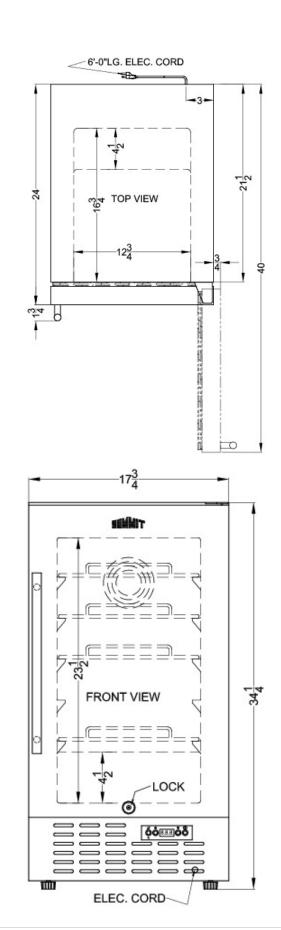

#### 34.25" x 17.75" x 24" (H x W x D)

18" wide frost-free freezer built-in or freestanding use, with SS door, black cabinet, lock, and digital thermostat

### SCFF1842SS Specifications:

| Overview                                                                                                                                                                                                                                                       |                                                                                                                                                                         |
|----------------------------------------------------------------------------------------------------------------------------------------------------------------------------------------------------------------------------------------------------------------|-------------------------------------------------------------------------------------------------------------------------------------------------------------------------|
| Height of Cabinet                                                                                                                                                                                                                                              | 34.25" (87 cm)                                                                                                                                                          |
| Width                                                                                                                                                                                                                                                          | 17.75" (45 cm)                                                                                                                                                          |
| Depth                                                                                                                                                                                                                                                          | 24.0" (61 cm)                                                                                                                                                           |
| Depth with Handle                                                                                                                                                                                                                                              | 25.75" (65 cm)                                                                                                                                                          |
| Depth with door at 90°                                                                                                                                                                                                                                         | 40.0" (102 cm)                                                                                                                                                          |
| Capacity                                                                                                                                                                                                                                                       | 2.7 cu.ft. (76 L)                                                                                                                                                       |
| Defrost Type                                                                                                                                                                                                                                                   | Frost-Free                                                                                                                                                              |
| Door                                                                                                                                                                                                                                                           | Stainless Steel                                                                                                                                                         |
| Cabinet                                                                                                                                                                                                                                                        | Black                                                                                                                                                                   |
| US Electrical Safety                                                                                                                                                                                                                                           | ETL                                                                                                                                                                     |
| Canadian Electrical<br>Safety                                                                                                                                                                                                                                  | ETL-C                                                                                                                                                                   |
| Energy Usage/Year                                                                                                                                                                                                                                              | 378.0kWh/year                                                                                                                                                           |
| Amps                                                                                                                                                                                                                                                           | 1.1                                                                                                                                                                     |
| Voltage/Frequency                                                                                                                                                                                                                                              | 115 V AC/60 Hz                                                                                                                                                          |
| Weight                                                                                                                                                                                                                                                         | 90.0 lbs. (41 kg)                                                                                                                                                       |
| Shipping Weight                                                                                                                                                                                                                                                | 93.0 lbs. (42 kg)                                                                                                                                                       |
| Parts & Labor Warranty                                                                                                                                                                                                                                         | 1 Year                                                                                                                                                                  |
| Compressor Warranty                                                                                                                                                                                                                                            | 5 Years                                                                                                                                                                 |
| Freezer                                                                                                                                                                                                                                                        |                                                                                                                                                                         |
| 1.00201                                                                                                                                                                                                                                                        |                                                                                                                                                                         |
| Door Swing                                                                                                                                                                                                                                                     | RHD                                                                                                                                                                     |
|                                                                                                                                                                                                                                                                | RHD<br>Yes                                                                                                                                                              |
| Door Swing                                                                                                                                                                                                                                                     |                                                                                                                                                                         |
| Door Swing<br>Reversible                                                                                                                                                                                                                                       | Yes                                                                                                                                                                     |
| Door Swing<br>Reversible<br>Interior Height                                                                                                                                                                                                                    | Yes<br>23.5" (60 cm)                                                                                                                                                    |
| Door Swing<br>Reversible<br>Interior Height<br>Interior Width                                                                                                                                                                                                  | Yes<br>23.5" (60 cm)<br>12.75" (32 cm)                                                                                                                                  |
| Door Swing<br>Reversible<br>Interior Height<br>Interior Width<br>Interior Depth                                                                                                                                                                                | Yes<br>23.5" (60 cm)<br>12.75" (32 cm)<br>16.75" (43 cm)                                                                                                                |
| Door Swing<br>Reversible<br>Interior Height<br>Interior Width<br>Interior Depth<br>Shelf Type                                                                                                                                                                  | Yes<br>23.5" (60 cm)<br>12.75" (32 cm)<br>16.75" (43 cm)<br>Chrome                                                                                                      |
| Door Swing<br>Reversible<br>Interior Height<br>Interior Width<br>Interior Depth<br>Shelf Type<br>Shelf Qty                                                                                                                                                     | Yes<br>23.5" (60 cm)<br>12.75" (32 cm)<br>16.75" (43 cm)<br>Chrome<br>4                                                                                                 |
| Door Swing<br>Reversible<br>Interior Height<br>Interior Width<br>Interior Depth<br>Shelf Type<br>Shelf Qty<br>Adjustable Shelves                                                                                                                               | Yes<br>23.5" (60 cm)<br>12.75" (32 cm)<br>16.75" (43 cm)<br>Chrome<br>4<br>Yes                                                                                          |
| Door Swing<br>Reversible<br>Interior Height<br>Interior Width<br>Interior Depth<br>Shelf Type<br>Shelf Qty<br>Adjustable Shelves<br>Thermostat Type                                                                                                            | Yes<br>23.5" (60 cm)<br>12.75" (32 cm)<br>16.75" (43 cm)<br>Chrome<br>4<br>Yes<br>Digital<br>Interior and                                                               |
| Door Swing<br>Reversible<br>Interior Height<br>Interior Width<br>Interior Depth<br>Shelf Type<br>Shelf Qty<br>Adjustable Shelves<br>Thermostat Type<br>Fan Type                                                                                                | Yes<br>23.5" (60 cm)<br>12.75" (32 cm)<br>16.75" (43 cm)<br>Chrome<br>4<br>Yes<br>Digital<br>Interior and<br>Exterior                                                   |
| Door Swing<br>Reversible<br>Interior Height<br>Interior Width<br>Interior Depth<br>Shelf Type<br>Shelf Qty<br>Adjustable Shelves<br>Thermostat Type<br>Fan Type<br>Refrigerant Amount                                                                          | Yes<br>23.5" (60 cm)<br>12.75" (32 cm)<br>16.75" (43 cm)<br>Chrome<br>4<br>Yes<br>Digital<br>Interior and<br>Exterior<br>3.9 oz.                                        |
| Door Swing<br>Reversible<br>Interior Height<br>Interior Width<br>Interior Depth<br>Shelf Type<br>Shelf Qty<br>Adjustable Shelves<br>Thermostat Type<br>Fan Type<br>Refrigerant Amount<br>High Side PSI                                                         | Yes<br>23.5" (60 cm)<br>12.75" (32 cm)<br>16.75" (43 cm)<br>Chrome<br>4<br>Yes<br>Digital<br>Interior and<br>Exterior<br>3.9 oz.<br>270.0                               |
| Door Swing<br>Reversible<br>Interior Height<br>Interior Width<br>Interior Depth<br>Shelf Type<br>Shelf Qty<br>Adjustable Shelves<br>Thermostat Type<br>Fan Type<br>Refrigerant Amount<br>High Side PSI<br>Low Side PSI                                         | Yes<br>23.5" (60 cm)<br>12.75" (32 cm)<br>16.75" (43 cm)<br>Chrome<br>4<br>Yes<br>Digital<br>Interior and<br>Exterior<br>3.9 oz.<br>270.0<br>103.0                      |
| Door Swing<br>Reversible<br>Interior Height<br>Interior Width<br>Interior Depth<br>Shelf Type<br>Shelf Qty<br>Adjustable Shelves<br>Thermostat Type<br>Fan Type<br>Refrigerant Amount<br>High Side PSI<br>Low Side PSI<br>Level Legs                           | Yes<br>23.5" (60 cm)<br>12.75" (32 cm)<br>16.75" (43 cm)<br>Chrome<br>4<br>Yes<br>Digital<br>Interior and<br>Exterior<br>3.9 oz.<br>270.0<br>103.0<br>4                 |
| Door Swing<br>Reversible<br>Interior Height<br>Interior Width<br>Interior Depth<br>Shelf Type<br>Shelf Qty<br>Adjustable Shelves<br>Thermostat Type<br>Fan Type<br>Refrigerant Amount<br>High Side PSI<br>Low Side PSI<br>Level Legs<br>Compressor Step Height | Yes<br>23.5" (60 cm)<br>12.75" (32 cm)<br>16.75" (43 cm)<br>Chrome<br>4<br>Yes<br>Digital<br>Interior and<br>Exterior<br>3.9 oz.<br>270.0<br>103.0<br>4<br>4.5" (11 cm) |