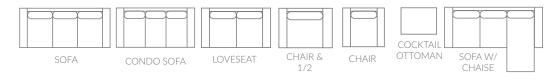

## **Full Collection**

As an inherent quality of a hand-crafted product, all dimensions are approximate

| item        | sku     | dimensi | dimensions |      |       |       |       |  |
|-------------|---------|---------|------------|------|-------|-------|-------|--|
| sofa        | UR86-38 | L86"    | D35"       | H33" | AH26" | SH19" | SD23" |  |
| condo sofa  | UR86-37 | L79"    | D35"       | H33" | AH26" | SH19" | SD23" |  |
| loveseat    | UR86-35 | L60"    | D35"       | H33" | AH26" | SH19" | SD23" |  |
| chair & 1/2 | UR86-26 | L44"    | D35"       | H33" | AH26" | SH19" | SD23" |  |
| chair       | UR86-20 | L34"    | D35"       | H33" | AH26" | SH19" | SD23" |  |
| ottoman     | UR86-16 | L36"    | D23"       | H18" |       |       |       |  |
| sofa chaise | UR86-48 | L86"    | D59"       | H33" | AH26" | SH19" | SD47" |  |