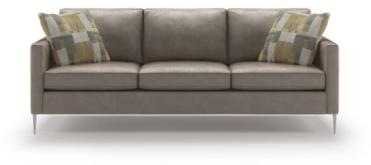

## Kent

Slim arms and chrome legs elevate the simplicity of this style. Clean, classic, comfortable. 3-over-3 version of Kiera. Eco-friendly construction. Certified sustainable, kiln-dried wood frame. MicroGel soybased polyfoam with fibre wrap. Sinuous wire spring system. Benchmade in Canada. Available in fabric or leather. Accent pillows not included. Leg color options: black, gold and Brushed chrome.