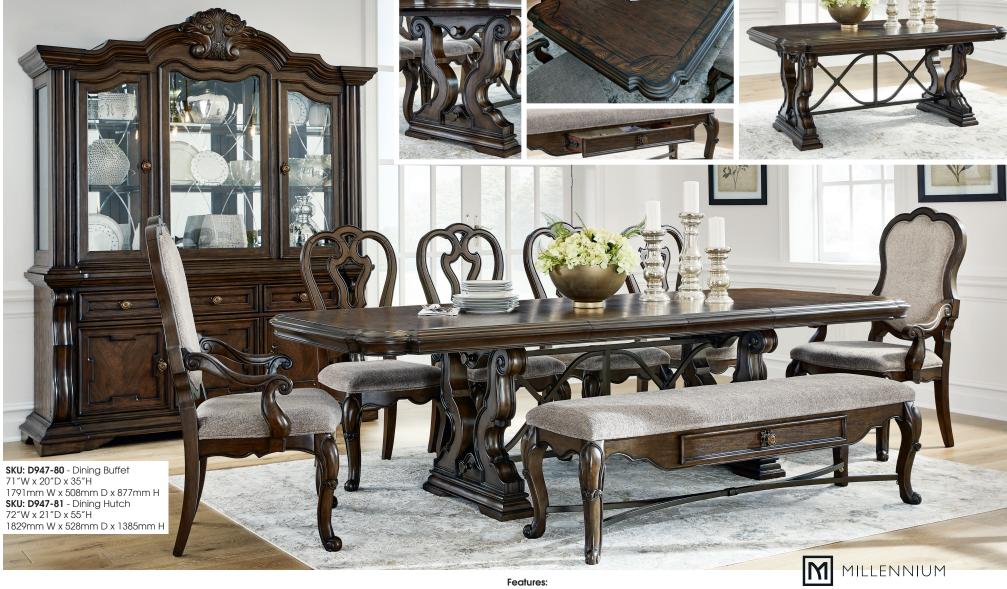

# "Maylee" D947

SKU: D947-55T

Rectangular Dining Extension Table Top **SKU: D947-55B** 

Rectangular Dining Extension Table Base Assembled Dimensions: 44"W x 72-90-108"D x 30"H 1118mm W x 1829-2286-2744mm D x 762mm H

#### SKU: D947-01

Upholstered Dining Side Chair (Shipped 2 Per Carton) 22"W x 26"D x 44"H 547mm W x 661mm D x 1118mm H

#### SKU: D947-01A

Upholstered Dining Arm Chair (Shipped 2 Per Carton) 31"W x 28"D x 46"H 782mm W x 693mm D x 1163mm H

## SKU: D947-00

Upholstered Storage Bench 64"W x 18"D x 21"H 1607mm W x 445mm D x 515mm H

- Features an Opulent Traditional styling
- This Collection is inspired by the grandeur and grace of Old World traditional style
- Made with hardwood solids, oak and ash swirl veneers with MDF substrates and cast resin components
- Finished in a dark brown coloration
- Features a choice blend of materials is accented by detailed ornamental appliques large scaled decorative pilasters and ornate cabriole legs
- Dining table features a shapely table top with Ash swirl borders that sits on a double pedestal base with cast ornate design and a decorative metal stretcher
- The Arm Chair features a beautiful ornate arms with back cushion and plush seat covered in a softly textured pewter colored chenille and cabriole legs
- The Side Chairs features a traditionally styled back rest with a cushioned seat covered in a softly textured pewter colored chenille and cabriole legs
- The Dining Bench features ornately shaped legs, a metal accent stretcher and storage drawer with fully finished drawer interior
- The Dining Buffet Top is fully finished with matching ash swirl veneer border and includes 3 cabinets with an adjustable shelf in each and 3 fully finished storage drawers with black felt bottoms
- The ornately shaped China Hutch features decorative beveled glass windows, a mirrored back and 2 interior glass shelves along with an LED light for display