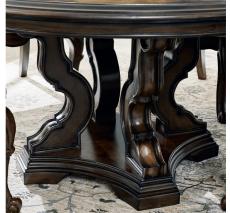

## Features:

- Features an Opulent Traditional styling
- This Collection is inspired by the grandeur and grace of Old World traditional style
- Made with hardwood solids, oak and ash swirl veneers with MDF substrates and cast resin components
- Finished in a dark brown coloration
- Features a choice blend of materials is accented by detailed ornamental appliques large scaled decorative pilasters and ornate cabriole legs
- The Round Dining Pedestal Table (-50) features a round table top with Ash swirl borders that sits on a pedestal base with cast ornate design
- The Side Chairs features a traditionally styled back rest with a cushioned seat covered in a softly textured pewter colored chenille and cabriole legs