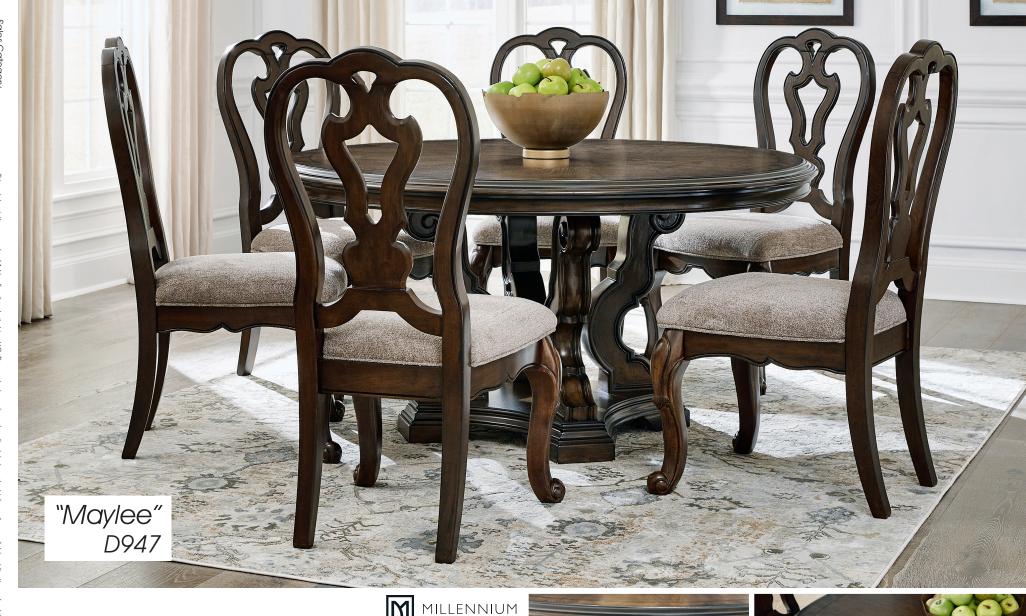

SKU: D947-50T

Round Dining Pedestal Table Top SKU: D947-50B

Round Dining Pedestal Table Base Assembled Dimensions: 60"Diameter x 30"H 1524mm Diameter x 762mm H

## SKU: D947-01

Upholstered Dining Side Chair (Shipped 2 Per Carton) 22"W x 26"D x 44"H 547mm W x 661mm D x 1118mm H

## Features:

- Features an Opulent Traditional styling
- This Collection is inspired by the grandeur and grace of Old World traditional style
- Made with hardwood solids, oak and ash swirl veneers with MDF substrates and cast resin components
- Finished in a dark brown coloration
- Features a choice blend of materials is accented by detailed ornamental appliques large scaled decorative pilasters and ornate cabriole legs
- The Round Dining Pedestal Table (-50) features a round table top with Ash swirl borders that sits on a pedestal base with cast ornate design
- The Side Chairs features a traditionally styled back rest with a cushioned seat covered in a softly textured pewter colored chenille and cabriole legs