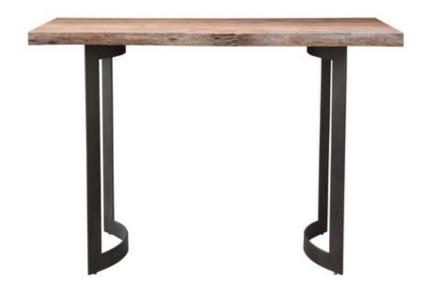

## **BENT BAR TABLE**

VE-1109-03

The Bent collection puts nature's craft front and center. Made of beautiful solid acacia, rustic live edge detailing shows off the unique knots and whorls of the wood. This bar table's acacia tabletop rests on tall, sturdy iron legs, providing artistic flair for your living space. Pair with other pieces in the Bent collection for a complete look.

- Statement leg design
- Statement leg design
- Comfortably seats 2
- Please note that there will be a natural variation between each piece due to the woodblock's distinct character, grains & knots in each piece of wood. No two items are alike
- Some assembly required

| SPECIFICATIONS     |                          |
|--------------------|--------------------------|
| COLOR              | Brown                    |
| PRODUCT MATERIALS  | Solid Acacia , Iron Legs |
| STYLE              | Industrial               |
| GENERAL DIMENSIONS | 60"W x 28"D x 42"H       |
| SEATING            | 2                        |