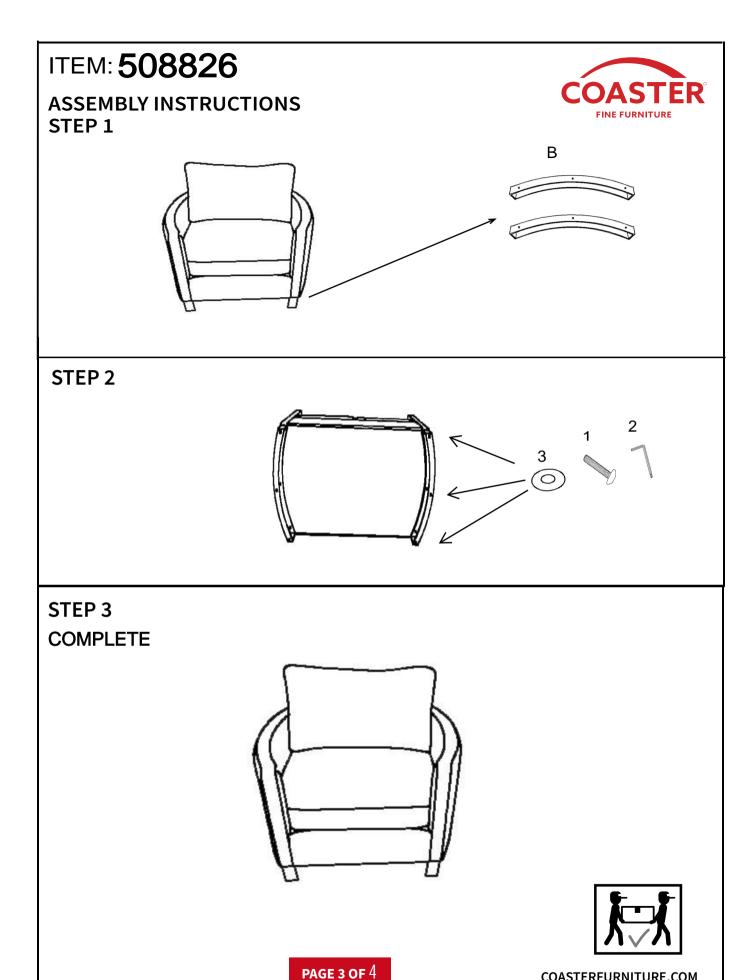

## ITEM: 508826

### **ASSEMBLY INSTRUCTIONS**

#### **ASSEMBLY TIPS:**

- 1. Remove hardware from box and sort by size.
- Please check to see that all hardware and parts are present prior to start of assembly.
  Please follow attached instructions in the same sequence as numbered to assure fast & easy assembly.

- Don't attempt to repair or modify parts that are broken or defective. Please contact the store immediately.
  This product is for home use only and not intended for commercial establishments.

**ASSEMBLY TIME** 

**8 MINUTES** 

#### PARTS IDENTIFICATION

#### HARDWARE IDENTIFICATION

|   | PART NAME    | FIGURE | QUANTITY |
|---|--------------|--------|----------|
| A | CHAIR BASE   |        | 1PC      |
| В | LEG          |        | 2PCS     |
| С | BACK CUSHION |        | 1PC      |
| D | SEAT CUSHION |        | 1PC      |

| 1 | BOLT                    |   | 6PCS |
|---|-------------------------|---|------|
| 2 | WRENCH<br>(M6-6mmX30mm) |   | 1PC  |
| 3 | FLAT WASHER<br>(M6)     | 0 | 6PCS |

COASTERFURNITURE.COM

ITEM: **508826** 