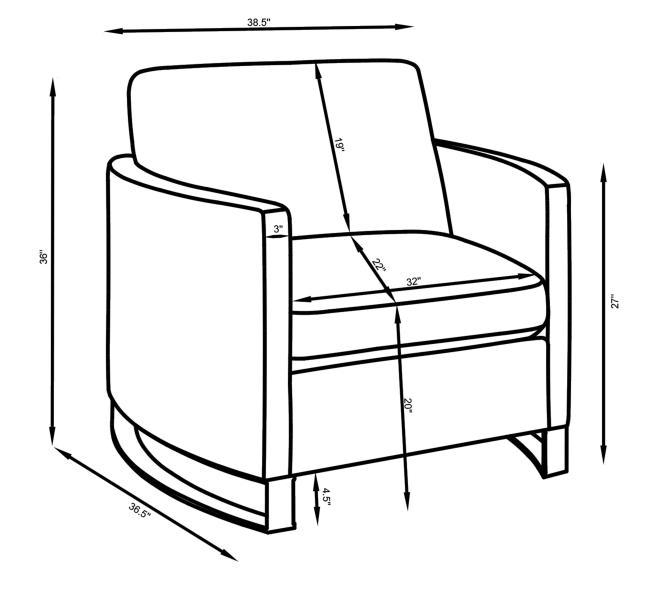

numbered to assure fast & easy assembly.



- Don't attempt to repair or modify parts that are broken or defective. Please contact the store immediately.
  This product is for home use only and not intended for commercial establishments.



**ASSEMBLY TIME** 

**8 MINUTES** 

#### PARTS IDENTIFICATION

#### HARDWARE IDENTIFICATION

|   | PART NAME    | FIGURE | QUANTITY |
|---|--------------|--------|----------|
| A | CHAIR BASE   |        | 1PC      |
| В | LEG          |        | 2PCS     |
| С | BACK CUSHION |        | 1PC      |
| D | SEAT CUSHION |        | 1PC      |

| 1 | BOLT                    |   | 6PCS |
|---|-------------------------|---|------|
| 2 | WRENCH<br>(M6-6mmX30mm) |   | 1PC  |
| 3 | FLAT WASHER<br>(M6)     | 0 | 6PCS |



COASTERFURNITURE.COM

ITEM: **508826** 





Note: Dimension tolerance ±5%

PAGE 4 OF 4

COASTERFURNITURE.COM