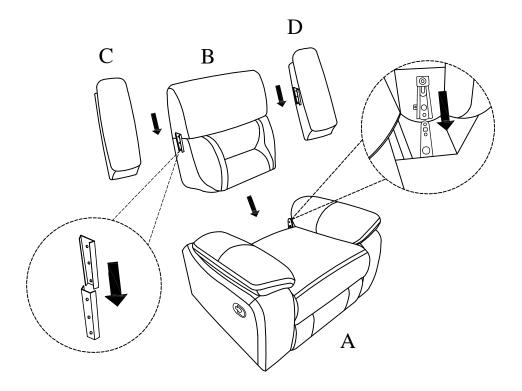

STEP 1

Attach Backrest (B) to the Seat (A). Attach the Left Wing (C) and Right Wing (D) to Backrest (B).

STEP 2
Open the footrest by pressing the lever.

Need Assistance? Call us at 1-855-343-7378 from 8:00am to 5:00pm PST Monday - Friday