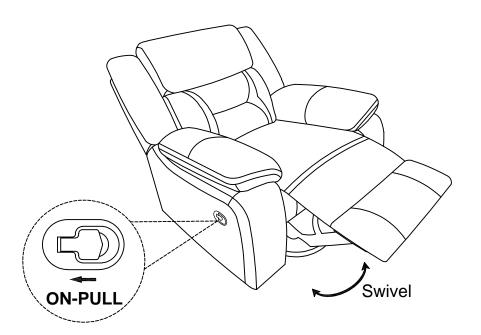

STEP 1

Attach Backrest (B) to the Seat (A). Attach the Left Wing (C) and Right Wing (D) to Backrest (B).

STEP 2
Open the footrest by pressing the lever.

Need Assistance? Call us at 1-855-343-7378 from 8:00am to 5:00pm PST Monday - Friday