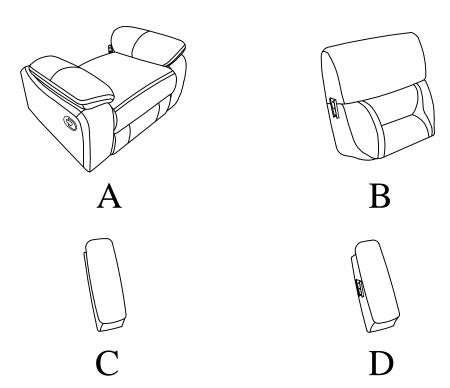

## **PART LIST**

| A | SEAT BASE  | 1PC |
|---|------------|-----|
| В | BACKREST   | 1PC |
| С | LEFT WING  | 1PC |
| D | RIGHT WING | 1PC |

Need Assistance? Call us at 1-855-343-7378 from 8:00am to 5:00pm PST Monday - Friday