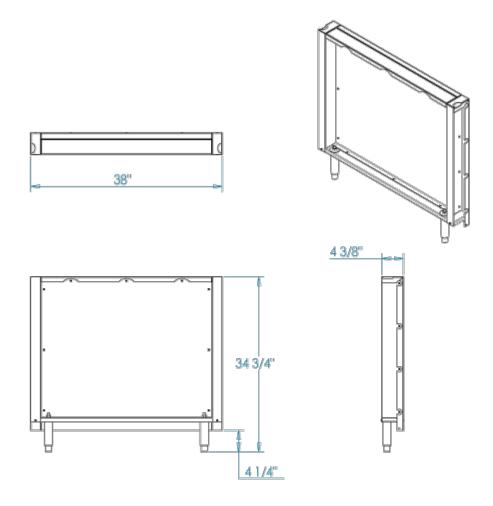

## Signature K750GB Grill Back Panel



Back filler panel for use with K750GB built-in Gaucho grills. Fills back between two non-combustible cabinets and supports countertop.

## Features

- Supports the countertop behind the grill
- Stainless steel leveling legs for easy installation
- Must span between two Signature Series outdoor cabinets
- Fully-assembled and ready to install
- Built with pride in Kalamazoo, Michigan

## **Options**

- Stainless steel toe kick available (K-KCK-750R)
- All products crafted from highly durable 304 stainless steel. <u>Marine-grade stainless steel</u> available as an option for clients who prefer additional corrosion resistance. Increases standard lead times by 2 weeks.



## **Dimension 1**