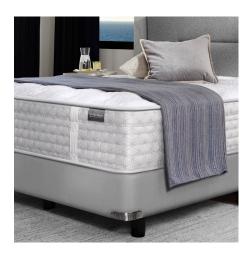

# STREAMLINE<sup>TM</sup> EXTRA FIRM

## THE PATENTED AIRELOOM LIFT™

We've pioneered a natural chamber between the springs and the mattress-top that allows every element to breathe. When the chamber meets the layers of plush materials, the bed completely synchronizes with your body. It can only be described as a lift.

Hand tufted design

#### FABRIC/QUILT

- Ultra-conforming knit with Tencel® and Phase Change material
- Silk/Wool fibers
- FR fibers
- Super Soft quilting foam
- Firm HD foam
- True-Stretch™ cotton backing

#### **COMFORT LAYERS**

- Firm CelsionPLUS™
  TerraPur™ Latex
- Extra firm Aireluxe<sup>™</sup> foam
- 8 lbs cotton
- Slow recovery visco foam

#### SUPPORT SYSTEM

- Specially designed high-density perimeter support
- 8" Support-flex™ tempered 13.75 gauge individually wrapped coils
- Perimeter coil count:
   King 1,052 Queen 842

#### **FOUNDATION**

- Wood foundation
- 9" or 6" profile available
- Adjustable base friendly