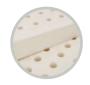

#### SUPPORT SYSTEM

- Specially designed high-density perimeter support
- 8" Support-flex™ tempered 13.75 gauge individually wrapped coils
- Perimeter coil count:
   King 1,052 Queen 842

#### **FOUNDATION**

- Wood foundation
- 9" or 6" profile available
- Adjustable base friendly