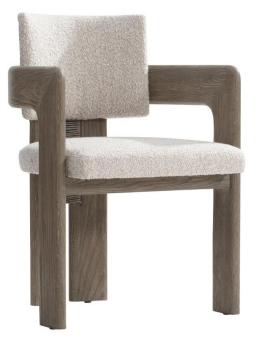

# Casa Paros Arm Chair

## Finishes

Wood: Playa

## Fabrics

Body: B638

#### Features

- Exposed wood frame in Playa finish
- Twisted rope-wrapped vertical panel on center back of chair frame
- Seat and curved back upholstered inside and outside
- Fabric: B638
- Glides
- Specifications subject to change without notice