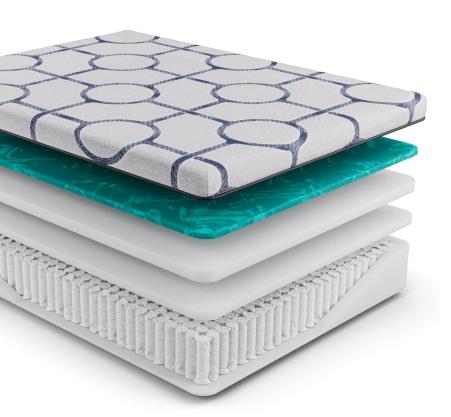

# HAVEN PLUSH SMOOTH TOP

P

### Performance Heat & Wicking Fabric: Sleeps Cool

Helps regulate temperature while you sleep by moving heat and moisture away from the skin surface.

#### **Responsive Gel Memory Foam**

Adapts to your body contours providing comfort & support for proper spinal alignment and pressure relief while allowing heat to move away from the body to keep you cool and comfortable.

### **CertiPUR-US High Density Comfort Layer**

Gives your body the support it needs for proper spinal alignment and is made with open cell technology for lasting comfort that sleeps cool

#### 7-Series Foam Encased Pocketed Coil

Independent coils adjust to your body's unique shape for personalized pressure relief and reduced motion transfer.

|                   | TWIN | TWIN XL | FULL | QUEEN | KING | CA KING |
|-------------------|------|---------|------|-------|------|---------|
| MATTRESS<br>PRICE |      |         |      |       |      |         |
| SET PRICE         |      |         |      |       |      |         |