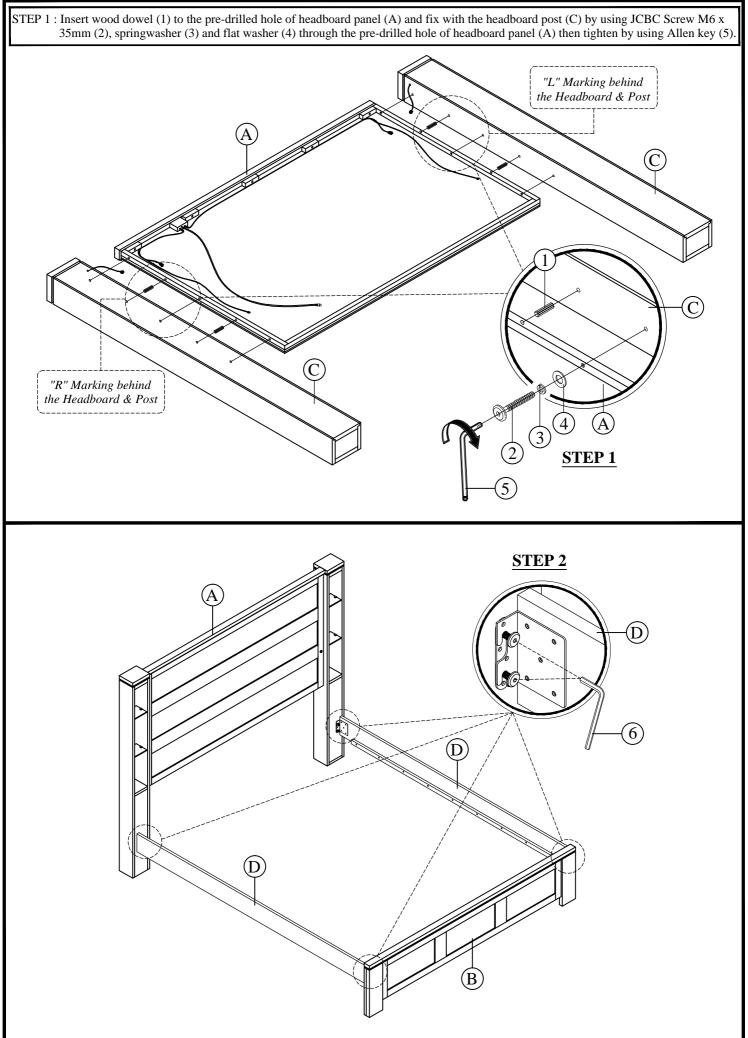

| Descriptions             | Qty        |  |
| 1                                      | Wood Dowel 10mm x 30mm   | € 4        |  |
| 2                                      | JCBC Screw M6 x 35mm     | <b>b</b> 6 |  |
| 3                                      | Spring Washer Ø1/4"      | ) 6        |  |
| 4                                      | Flat Washer Ø1/4" x 20mm | ) 6        |  |
| 5                                      | L Key M4 x 100mm         | <b>1</b>   |  |
| 6                                      | L Key M5                 | <b>)</b> 1 |  |
| 7                                      | CSK M4 x 32mm            | ⊳ 8        |  |
| 8                                      | Dc Adapter               | 1          |  |



## **ASSEMBLY INSTRUCTIONS**



## **ASSEMBLY INSTRUCTIONS**