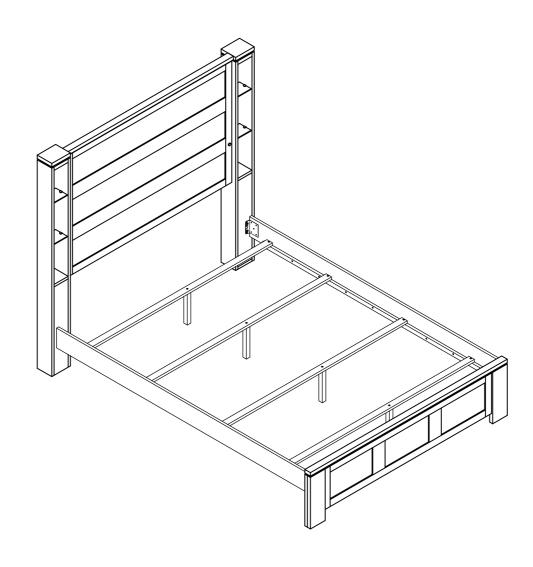

## **DESCRIPTION : QUEEN BED HEADBOARD, FOOTBOARD** AND SLATS / QUEEN BED / KING BED SIDE RAILS

MODEL : CYPRESS-DARK GREY-QB-HB/FB/ SLATS + CYPRESS-DARK GREY-QB/KB-SR + CYPRESS-DARK GREY-TW/FB/QB/KB-LEGS

NOTE : MUST TIGHTEN SCREWS PERIODICALLY WITH USE SCREW WILL BECOME LOOSE. CHECK TIGHTNESS OF ALL SCREW EVERY 6-8 WEEKS.

**REVISION : A** 

| Component List        |                      |     |  |  |
|-----------------------|----------------------|-----|--|--|
| Headboard & Footboard |                      |     |  |  |
| No                    | Descriptions         | Qty |  |  |
| Α                     | Headboard Panel      | 1   |  |  |
| В                     | Footboard Panel      | 1   |  |  |
| Component List        |                      |     |  |  |
| Post set              |                      |     |  |  |
| No                    | Descriptions         | Qty |  |  |
| С                     | Headboard Post (L/R) | 2   |  |  |
| Component List        |                      |     |  |  |
| Side Rail             |                      |     |  |  |
| No                    | Descriptions         | Qty |  |  |
| D                     | Side Rail            | 2   |  |  |
| Е                     | Slat                 | 4   |  |  |
| F                     | Slat Support         | 4   |  |  |