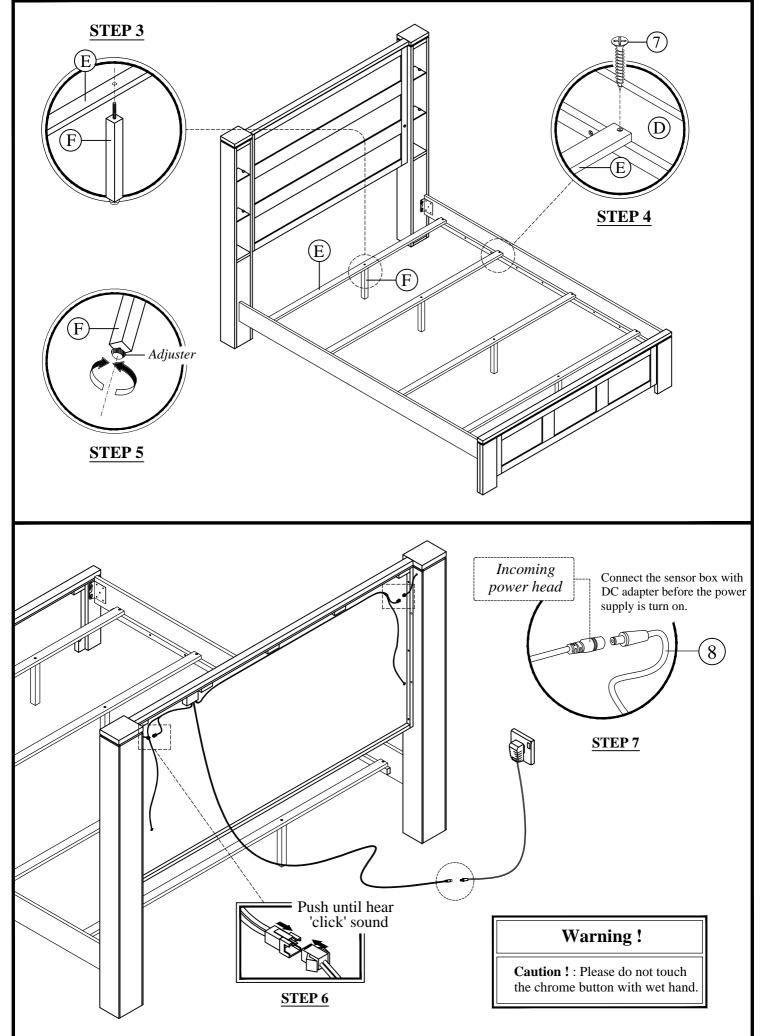

| Descriptions             | Qty        |  |
| 1                                      | Wood Dowel 10mm x 30mm   | € 4        |  |
| 2                                      | JCBC Screw M6 x 35mm     | <b>b</b> 6 |  |
| 3                                      | Spring Washer Ø1/4"      | ) 6        |  |
| 4                                      | Flat Washer Ø1/4" x 20mm | ) 6        |  |
| 5                                      | L Key M4 x 100mm         | <b>1</b>   |  |
| 6                                      | L Key M5                 | <b>)</b> 1 |  |
| 7                                      | CSK M4 x 32mm            | ⊳ 8        |  |
| 8                                      | Dc Adapter               | 1          |  |



## **ASSEMBLY INSTRUCTIONS**



## **ASSEMBLY INSTRUCTIONS**