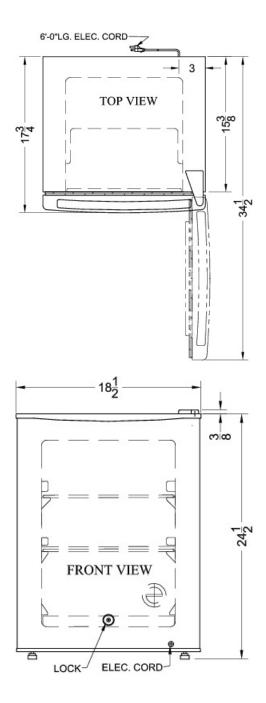

### **FS30L Specifications:**

| Height of Cabinet Height to Hinge Cap                                                                                                        |                                                                       |
|----------------------------------------------------------------------------------------------------------------------------------------------|-----------------------------------------------------------------------|
| Height to Hinge Can                                                                                                                          | 24.5" (62 cm)                                                         |
| rioignt to rinige cap                                                                                                                        | 24.63" (63 cm)                                                        |
| Width                                                                                                                                        | 18.5" (47 cm)                                                         |
| Depth                                                                                                                                        | 17.75" (45 cm)                                                        |
| Depth with door at 90°                                                                                                                       | 34.5" (88 cm)                                                         |
| Capacity                                                                                                                                     | 1.8 cu.ft. (51 L)                                                     |
| Defrost Type                                                                                                                                 | Manual                                                                |
| Door                                                                                                                                         | White                                                                 |
| Cabinet                                                                                                                                      | White                                                                 |
| US Electrical Safety                                                                                                                         | ETL                                                                   |
| Canadian Electrical Safety                                                                                                                   | ETL-C                                                                 |
| Amps                                                                                                                                         | 0.8                                                                   |
| Voltage/Frequency                                                                                                                            | 115 V AC/60 Hz                                                        |
| Weight                                                                                                                                       | 43.0 lbs. (20 kg)                                                     |
| Shipping Weight                                                                                                                              | 45.0 lbs. (20 kg)                                                     |
| Parts & Labor Warranty                                                                                                                       | 1 Year                                                                |
| Compressor Warranty                                                                                                                          | 5 Years                                                               |
| Freezer                                                                                                                                      |                                                                       |
| Door Swing                                                                                                                                   | RHD                                                                   |
|                                                                                                                                              |                                                                       |
| Reversible                                                                                                                                   | Yes                                                                   |
|                                                                                                                                              | Yes<br>18.63" (47 cm)                                                 |
| Reversible                                                                                                                                   |                                                                       |
| Reversible Interior Height                                                                                                                   | 18.63" (47 cm)                                                        |
| Reversible Interior Height Interior Width                                                                                                    | 18.63" (47 cm)<br>13.38" (34 cm)                                      |
| Reversible Interior Height Interior Width Interior Depth                                                                                     | 18.63" (47 cm)<br>13.38" (34 cm)<br>13.0" (33 cm)                     |
| Reversible Interior Height Interior Width Interior Depth Shelf Type                                                                          | 18.63" (47 cm)<br>13.38" (34 cm)<br>13.0" (33 cm)<br>Wire             |
| Reversible Interior Height Interior Width Interior Depth Shelf Type Shelf Qty                                                                | 18.63" (47 cm)<br>13.38" (34 cm)<br>13.0" (33 cm)<br>Wire             |
| Reversible Interior Height Interior Width Interior Depth Shelf Type Shelf Qty Thermostat Type                                                | 18.63" (47 cm) 13.38" (34 cm) 13.0" (33 cm) Wire 2 Dial               |
| Reversible Interior Height Interior Width Interior Depth Shelf Type Shelf Qty Thermostat Type Refrigerant Type                               | 18.63" (47 cm) 13.38" (34 cm) 13.0" (33 cm) Wire 2 Dial R600a         |
| Reversible Interior Height Interior Width Interior Depth Shelf Type Shelf Qty Thermostat Type Refrigerant Type Refrigerant Amount            | 18.63" (47 cm) 13.38" (34 cm) 13.0" (33 cm) Wire 2 Dial R600a 0.8 oz. |
| Reversible Interior Height Interior Width Interior Depth Shelf Type Shelf Qty Thermostat Type Refrigerant Type Refrigerant Amount Level Legs | 18.63" (47 cm) 13.38" (34 cm) 13.0" (33 cm) Wire 2 Dial R600a 0.8 oz. |