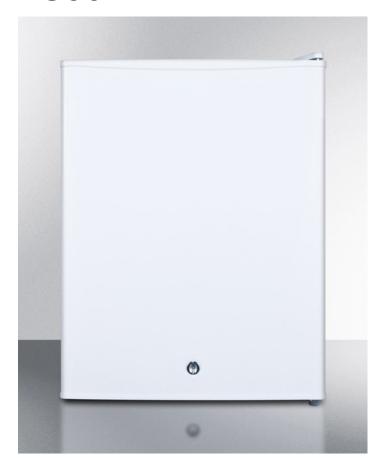

# FS30L

24.63" x 18.5" x 17.75" (H x W x D)

Compact manual defrost all-freezer for medical/general purpose use, with lock and reversible door

### **Highlights:**

Compact size is ideal for countertop use

Factory installed lock provides added security

Designed for general purpose use in medical and scientific facilities