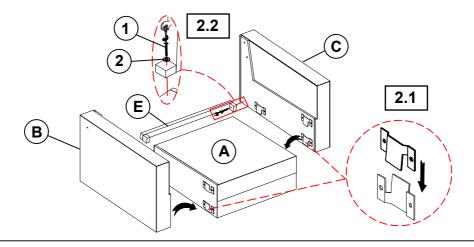

defective. Please contact the store immediately.
- 2. This product is for home use only and not intended for commercial establishments.



ASSEMBLY TIME

5 MINUTES

## **PARTS IDENTIFICATION**

| A | SEAT      | 1PC | В | LEFT ARM | 1PC  |
|---|-----------|-----|---|----------|------|
| С | RIGHT ARM | 1PC | D | BACK     | 1PC  |
| E | CROSSBAR  | 1PC | F | LEG      | 4PCS |

## **HARDWARE IDENTIFICATION**

| 1 | PAN HEAD SCREW  |  |  |  |  |  |
|---|-----------------|--|--|--|--|--|
|   | (4* 30mm - BLK) |  |  |  |  |  |

Accordance -

2PCS

2 FLAT WASHER (1/4"\*16\* 1.5mm - BLK)



2PCS

#### NOTE:

Phillips head screw driver is required in the assembly process; however, manufacturer does not provide this item.

# ITEM: **506787**

## **ASSEMBLY INSTRUCTIONS**



## STEP 1



## STEP 2



# STEP 3



## STEP 4 COMPLETE







COASTERFURNITURE.COM

ITEM: **506787** 





Note: Dimension tolerance ±5%