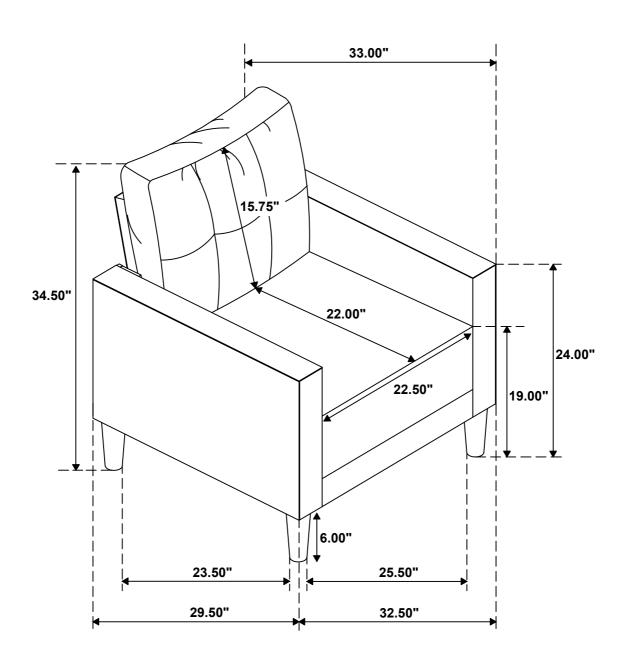

## STEP 4 COMPLETE

COASTERFURNITURE.COM

ITEM: **506787** 

Note: Dimension tolerance ±5%