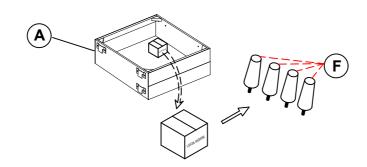

## **PARTS IDENTIFICATION**

| A | SEAT      | 1PC | В | LEFT ARM | 1PC  |
|---|-----------|-----|---|----------|------|
| С | RIGHT ARM | 1PC | D | BACK     | 1PC  |
| E | CROSSBAR  | 1PC | F | LEG      | 4PCS |

## STEP 1