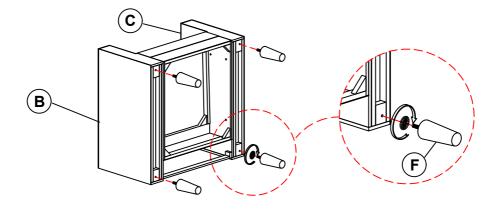

lease contact the store immediately.
- 2. This product is for home use only and not intended for commercial establishments.



ASSEMBLY TIME

5 MINUTES

## **PARTS IDENTIFICATION**

| A | SEAT      | 1PC | В | LEFT ARM | 1PC  |
|---|-----------|-----|---|----------|------|
| С | RIGHT ARM | 1PC | D | BACK     | 1PC  |
| E | CROSSBAR  | 1PC | F | LEG      | 4PCS |

## **HARDWARE IDENTIFICATION**

| 1 | PAN HEAD SCREW  |  |  |  |  |  |
|---|-----------------|--|--|--|--|--|
|   | (4* 30mm - BLK) |  |  |  |  |  |

Accordance -

2PCS

2 FLAT WASHER (1/4"\*16\* 1.5mm - BLK)



2PCS

#### NOTE:

Phillips head screw driver is required in the assembly process; however, manufacturer does not provide this item.

# ITEM: **506787**

## **ASSEMBLY INSTRUCTIONS**



## STEP 1



## STEP 2



# STEP 3



## STEP 4 COMPLETE







COASTERFURNITURE.COM

ITEM: **506787** 





Note: Dimension tolerance ±5%