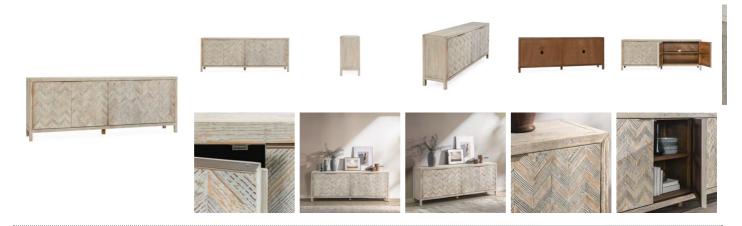

## Sienna Reclaimed Pine 4Dr Cabinet Gray/Cream Wash

## PRODUCT DETAILS

Specifications
SKU: 52004708
Collection: Ziglar
Materials: Reclaimed Pine
Dimensions: 93.5W x18D x35.75H

Product Weight: 171.6 Product Cubic Feet: 46.91

## Features

Crafted from reclaimed pine wood, materials consist of variations like distressing, knots, hairline cracks and oil stains. These features may result in color variations, rubbed edges, and other antique-like characteristics.

Natural wood variations in color and texture are preserved to highlight unique qualities, lending depth and character to your interiors.

Finish consists of water-based materials in a matte finish. Metal pulls made to fit in the design seamlessly with magnetic catches.

Store and organize dishware, books, and other household items with 14" deep adjustable shelves. Wire management hole included.