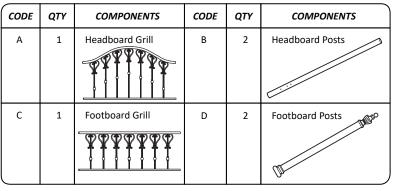

#### STEP 1 - Figure 1

Attach Headboard Posts (B) to Headboard Grill (A) using 2 Allen Bolts (9) per post. Attach Finials (2) to top of Posts (B) by screwing into place.

#### STEP 2 - Figure 2

Attach Footboard Posts (C) to Footboard Grill (D) using 2 Allen Bolts (9) per post.

Attach Bed Frame (\*Not Included) to each Headboard Post (B) using 2 Allen Bolts (1) from the back and 2 Flat Washers (4), 2 Spring Washers (5) and 2 Hex Nuts (6) per post.