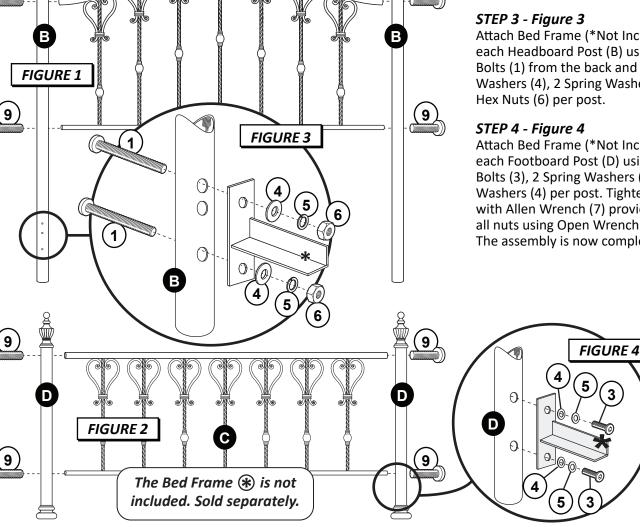

#### STEP 2 - Figure 2

Attach Footboard Posts (C) to Footboard Grill (D) using 2 Allen Bolts (9) per post.

Attach Bed Frame (\*Not Included) to each Headboard Post (B) using 2 Allen Bolts (1) from the back and 2 Flat Washers (4), 2 Spring Washers (5) and 2 Hex Nuts (6) per post.

Attach Bed Frame (\*Not Included) to each Footboard Post (D) using 2 Allen Bolts (3), 2 Spring Washers (5) and 2 Flat Washers (4) per post. Tighten all bolts with Allen Wrench (7) provided. Tighten all nuts using Open Wrench (8) provided. The assembly is now complete.