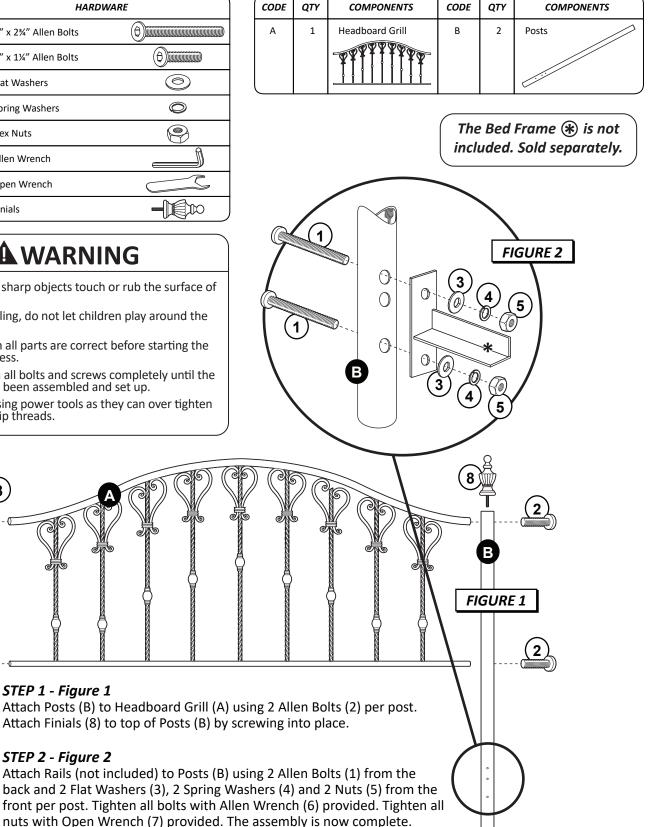

| CODE | QTY | HARDWARE             |   |
|------|-----|----------------------|---|
| 1    | 4   | ¼" x 2¾" Allen Bolts |   |
| 2    | 4   | ¼" x 1¼" Allen Bolts |   |
| 3    | 4   | Flat Washers         | 0 |
| 4    | 4   | Spring Washers       | Ø |
| 5    | 4   | Hex Nuts             | Ø |
| 6    | 1   | Allen Wrench         |   |
| 7    | 1   | Open Wrench          |   |
| 8    | 2   | Finials              |   |

# 

- Do not let any sharp objects touch or rub the surface of the product.
- When assembling, do not let children play around the working area.
- Please confirm all parts are correct before starting the assembly process.
- Do not tighten all bolts and screws completely until the entire unit has been assembled and set up.
- Be careful if using power tools as they can over tighten screws and strip threads.