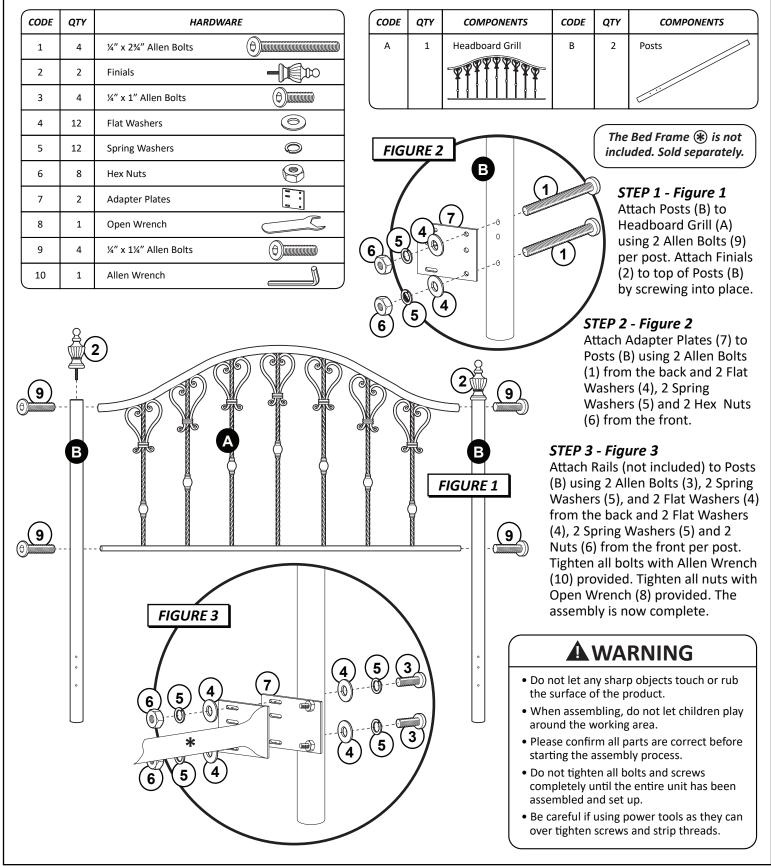

| CODE | QTY | HARDWARE             |    |
|------|-----|----------------------|----|
| 1    | 4   | ¼" x 2¾" Allen Bolts |    |
| 2    | 2   | Finials              |    |
| 3    | 4   | ¼" x 1" Allen Bolts  |    |
| 4    | 8   | Flat Washers         | 0  |
| 5    | 8   | Spring Washers       | Ø  |
| 6    | 4   | Hex Nuts             | P  |
| 7    | 1   | Allen Wrench         |    |
| 8    | 1   | Open Wrench          | CC |
| 9    | 8   | ¼" x 1¼" Allen Bolts |    |