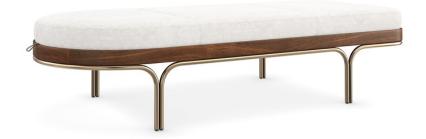

## **RHYTHM CHAISE**

m140-022-071-a

**COLLECTION: MODERN PRINCIPLES** 

DIMENSIONS: 76W x 32D x 18H

Form and function in perfect cadence: the Rhythm chaise introduces a relaxed yet refined aesthetic to living interiors. Covered in a soft, wool-like fabric with a sleek base in Natural Walnut and Lucent Bronze Metallic paint. Take note: the headboard pivots from sleep to recline position for a lavish lounging experience. Style alongside a spot table to create a cozy reading nook.

**CONSTRUCTION:** Plush poly foam cushion.

FINISH:

Natural Walnut

Lucent Bronze Metallic Paint