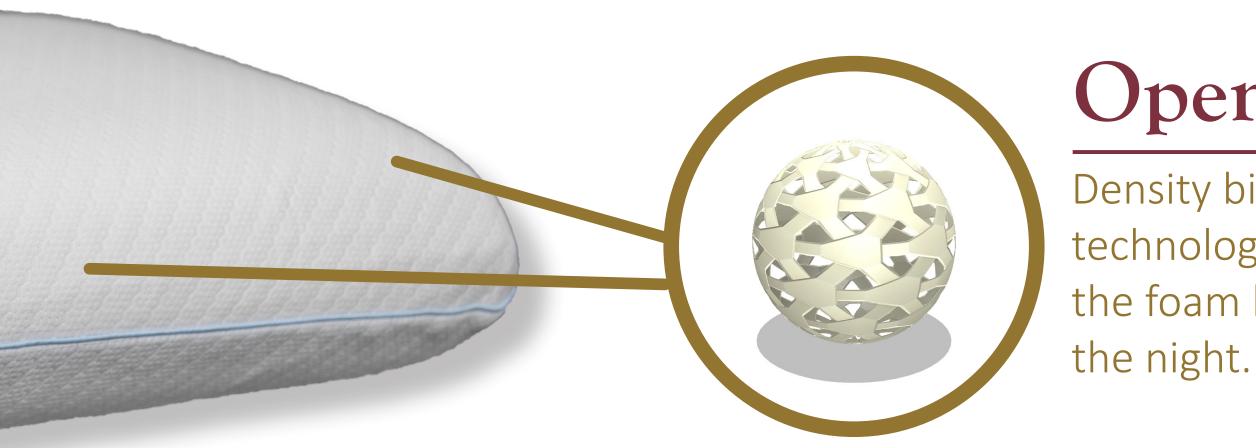

## Open Cell Technology

Density biofoam features open cell technology that allows air to flow through the foam helping you stay cool through