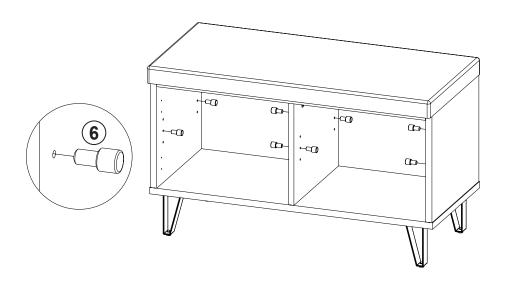

|        |

#### Z8,Z9,Z10,Z11,Z12,Z13 not included in blister packaging.

#### NOTE:

Phillips head screw driver is required in the assembly process; however, manufacturer does not provide this item.





































## IТЕМ:**915153**

### STEP 7













































# STEP 16 COMPLETE







## ITEM:915153







Note: Dimension tolerance ±5%