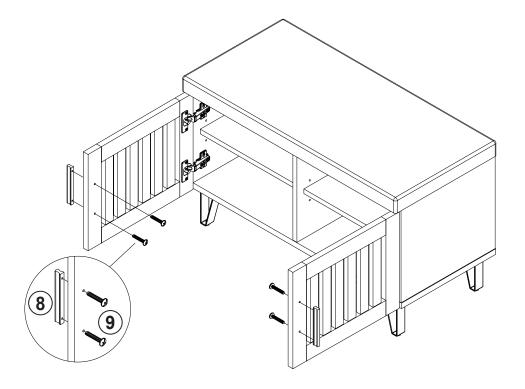

|        |

#### Z8,Z9,Z10,Z11,Z12,Z13 not included in blister packaging.

#### NOTE:

Phillips head screw driver is required in the assembly process; however, manufacturer does not provide this item.





































## IТЕМ:**915153**

### STEP 7













































# STEP 16 COMPLETE







## ITEM:915153







Note: Dimension tolerance ±5%