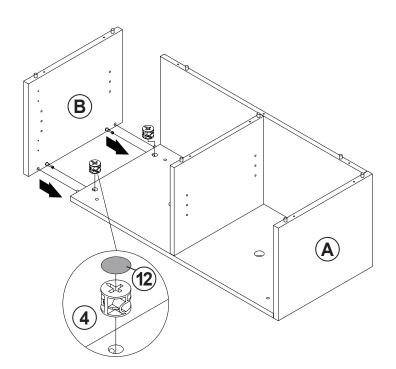

|        |

#### Z8,Z9,Z10,Z11,Z12,Z13 not included in blister packaging.

#### NOTE:

Phillips head screw driver is required in the assembly process; however, manufacturer does not provide this item.





































## IТЕМ:**915153**

### STEP 7













































# STEP 16 COMPLETE







## ITEM:915153







Note: Dimension tolerance ±5%