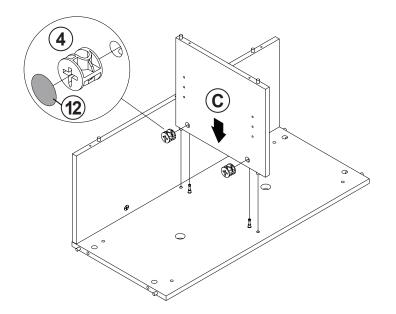

|        |

#### Z8,Z9,Z10,Z11,Z12,Z13 not included in blister packaging.

#### NOTE:

Phillips head screw driver is required in the assembly process; however, manufacturer does not provide this item.





































## IТЕМ:**915153**

### STEP 7













































# STEP 16 COMPLETE







## ITEM:915153







Note: Dimension tolerance ±5%