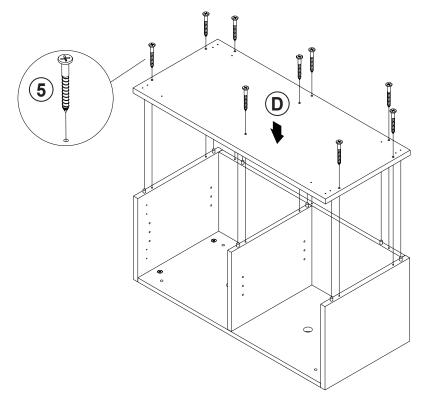

|        |

#### Z8,Z9,Z10,Z11,Z12,Z13 not included in blister packaging.

#### NOTE:

Phillips head screw driver is required in the assembly process; however, manufacturer does not provide this item.





































## IТЕМ:**915153**

### STEP 7













































# STEP 16 COMPLETE







## ITEM:915153







Note: Dimension tolerance ±5%