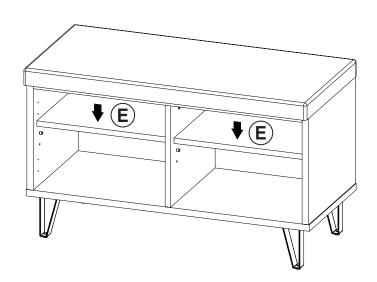

|        |

#### Z8,Z9,Z10,Z11,Z12,Z13 not included in blister packaging.

#### NOTE:

Phillips head screw driver is required in the assembly process; however, manufacturer does not provide this item.





































## IТЕМ:**915153**

### STEP 7













































# STEP 16 COMPLETE







## ITEM:915153







Note: Dimension tolerance ±5%