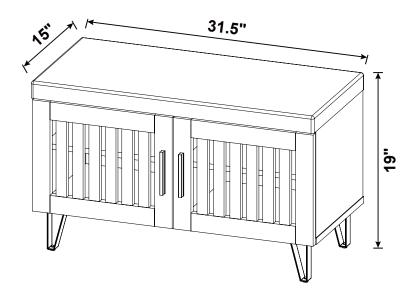

|        |

#### Z8,Z9,Z10,Z11,Z12,Z13 not included in blister packaging.

#### NOTE:

Phillips head screw driver is required in the assembly process; however, manufacturer does not provide this item.





































## IТЕМ:**915153**

### STEP 7













































# STEP 16 COMPLETE







## ITEM:915153







Note: Dimension tolerance ±5%