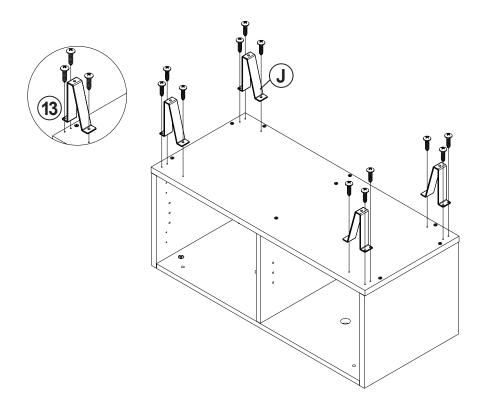

|        |

#### Z8,Z9,Z10,Z11,Z12,Z13 not included in blister packaging.

#### NOTE:

Phillips head screw driver is required in the assembly process; however, manufacturer does not provide this item.





































## IТЕМ:**915153**

### STEP 7













































# STEP 16 COMPLETE







## ITEM:915153







Note: Dimension tolerance ±5%