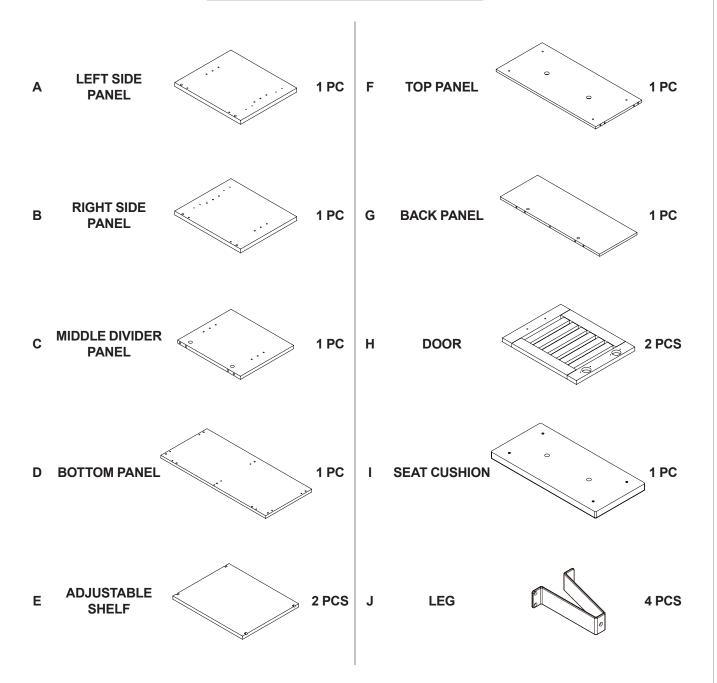

SSEMBLY INSTRUCTIONS COASTER FINE FURNITURE



Fine Furniture for every stage of life

# 915153 STORAGE BENCH

REVISION 0 : 11/22/2024 REVISION 1 : 02/18/2025

**PAGE 1 OF 12** 

COASTERFURNITURE.COM

### ITEM: 915153

#### **ASSEMBLY INSTRUCTIONS**

#### **ASSEMBLY TIPS:**

1. Remove hardware from box and sort by size.

2. Please check to see that all hardware and parts are present prior to start of assembly.

3. Please follow attached instructions in the same sequence as numbered to assure fast & easy assembly.



#### WARNING!

1. Don't attempt to repair or modify parts that are broken or defective. Please contact the store immediately. 2. This product is for home use only and not intended for commercial establishments.



**ASSEMBLY TIME** 

**60 MINUTES** 

#### PARTS IDENTIFICATION



#### NOTE:

Phillips head screw driver is required in the assembly process; however, manufacturer does not provide this item.

## ITEM:**915153**



### **HARDWARE IDENTIFICATION**

| Z  | _                                           |             |        |    |                           |