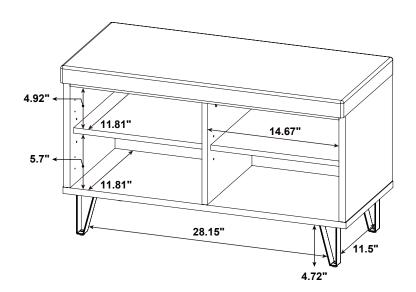

|        |

#### Z8,Z9,Z10,Z11,Z12,Z13 not included in blister packaging.

#### NOTE:

Phillips head screw driver is required in the assembly process; however, manufacturer does not provide this item.





































## IТЕМ:**915153**

### STEP 7













































# STEP 16 COMPLETE







## ITEM:915153







Note: Dimension tolerance ±5%