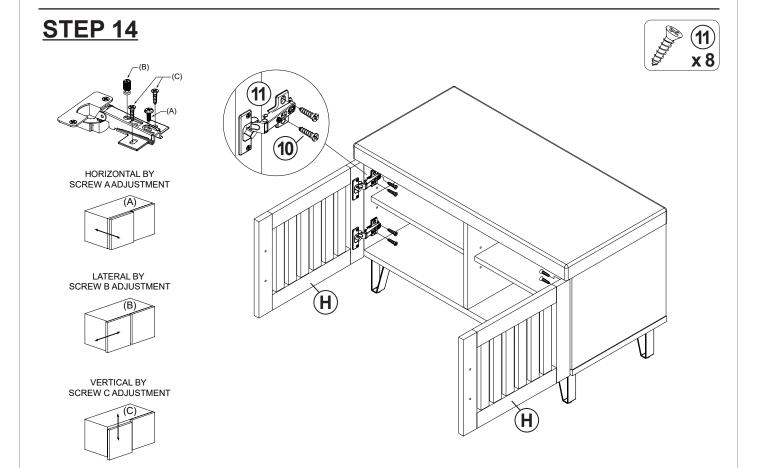

|        |

#### Z8,Z9,Z10,Z11,Z12,Z13 not included in blister packaging.

#### NOTE:

Phillips head screw driver is required in the assembly process; however, manufacturer does not provide this item.





































## IТЕМ:**915153**

### STEP 7













































# STEP 16 COMPLETE







## ITEM:915153







Note: Dimension tolerance ±5%