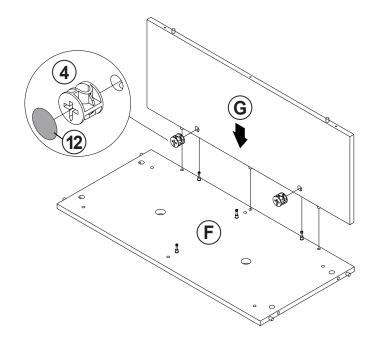

|        |

#### Z8,Z9,Z10,Z11,Z12,Z13 not included in blister packaging.

#### NOTE:

Phillips head screw driver is required in the assembly process; however, manufacturer does not provide this item.





































## IТЕМ:**915153**

### STEP 7













































# STEP 16 COMPLETE







## ITEM:915153







Note: Dimension tolerance ±5%