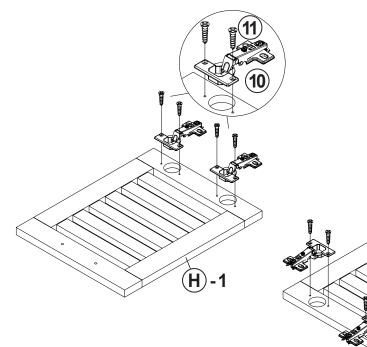

|        |

#### Z8,Z9,Z10,Z11,Z12,Z13 not included in blister packaging.

#### NOTE:

Phillips head screw driver is required in the assembly process; however, manufacturer does not provide this item.





































## IТЕМ:**915153**

### STEP 7













































# STEP 16 COMPLETE







## ITEM:915153







Note: Dimension tolerance ±5%