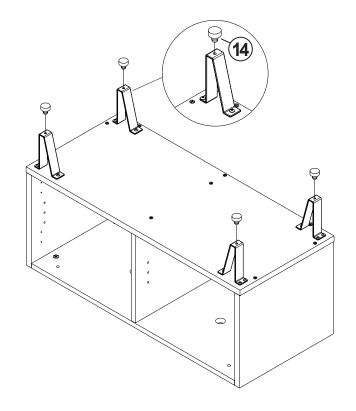

|        |

#### Z8,Z9,Z10,Z11,Z12,Z13 not included in blister packaging.

#### NOTE:

Phillips head screw driver is required in the assembly process; however, manufacturer does not provide this item.





































## IТЕМ:**915153**

### STEP 7













































# STEP 16 COMPLETE







## ITEM:915153







Note: Dimension tolerance ±5%