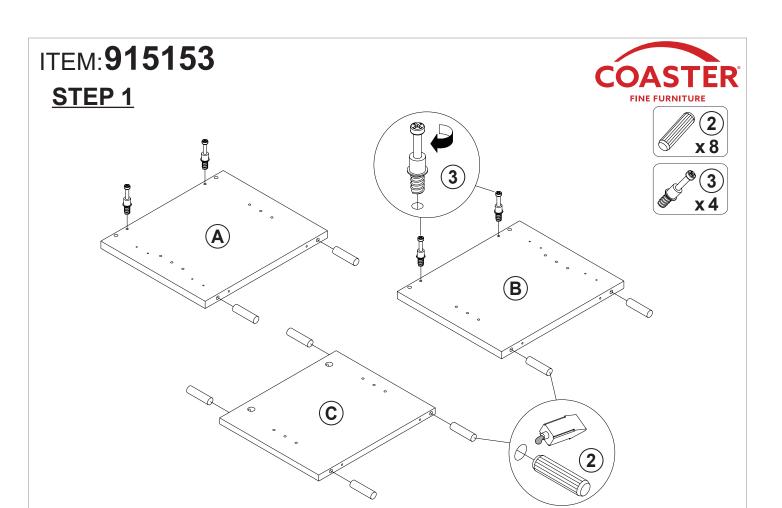

|        |

#### Z8,Z9,Z10,Z11,Z12,Z13 not included in blister packaging.

#### NOTE:

Phillips head screw driver is required in the assembly process; however, manufacturer does not provide this item.





































## IТЕМ:**915153**

### STEP 7













































# STEP 16 COMPLETE







## ITEM:915153







Note: Dimension tolerance ±5%