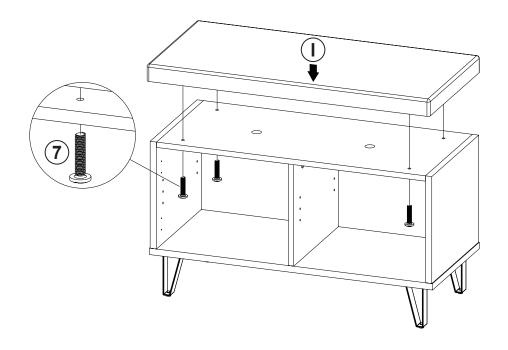

|        |

#### Z8,Z9,Z10,Z11,Z12,Z13 not included in blister packaging.

#### NOTE:

Phillips head screw driver is required in the assembly process; however, manufacturer does not provide this item.





































## IТЕМ:**915153**

### STEP 7













































# STEP 16 COMPLETE







## ITEM:915153







Note: Dimension tolerance ±5%