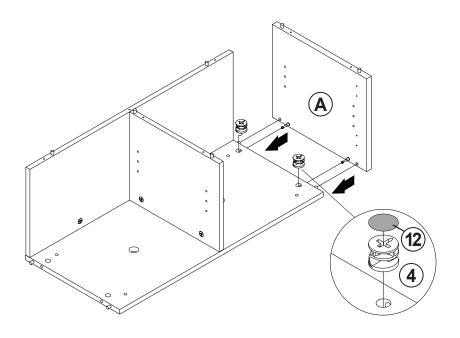

|        |

#### Z8,Z9,Z10,Z11,Z12,Z13 not included in blister packaging.

#### NOTE:

Phillips head screw driver is required in the assembly process; however, manufacturer does not provide this item.





































## IТЕМ:**915153**

### STEP 7













































# STEP 16 COMPLETE







## ITEM:915153







Note: Dimension tolerance ±5%