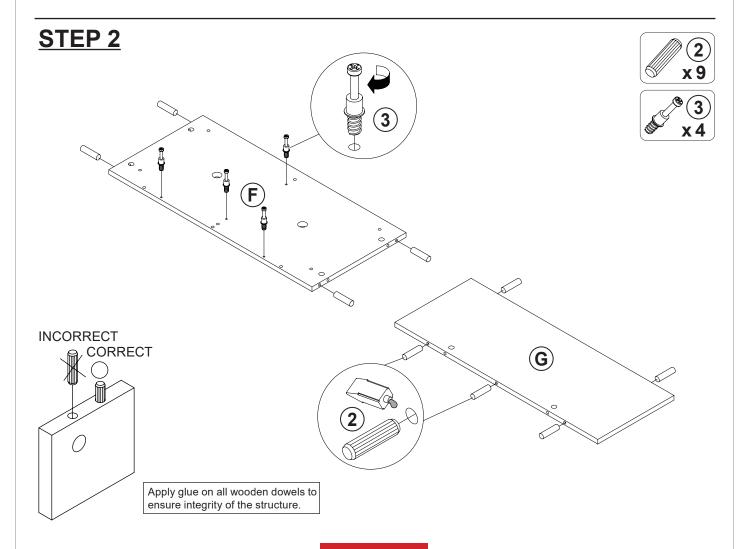

|        |

#### Z8,Z9,Z10,Z11,Z12,Z13 not included in blister packaging.

#### NOTE:

Phillips head screw driver is required in the assembly process; however, manufacturer does not provide this item.





































## IТЕМ:**915153**

### STEP 7













































# STEP 16 COMPLETE







## ITEM:915153







Note: Dimension tolerance ±5%