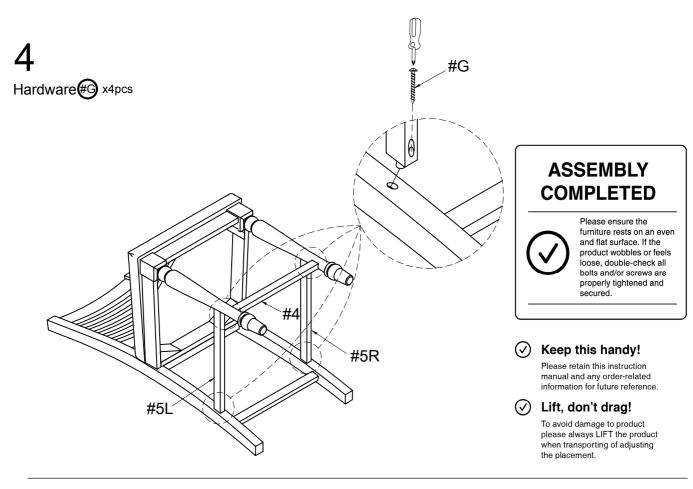

ve around during the assembly.

#### **Avoid Scratches**

Use cardboard, blankets or a carpeted area while assembling furniture to prevent to prevent scratches and damages.

#### **Flat Surface**

Make sure the furniture rests on a flat and level surface with each leg evenly touching the floor.

## ASSEMBLY AND CARE ADVICE



FAILURE TO FOLLOW THE GUIDELINES BELOW MAY RESULT IN INJURY AND/OR PROPERTY DAMAGE.



IT IS THE USER'S RESPONSIBILITY TO MAINTAIN THE FURNITURE. THE HARDWARE MAY LOOSEN OVER TIME AND MAY CAUSE THE FURNITURE TO BE WOBBLY AND UNABLE TO SUPPORT ITS INTENDED WEIGHT CAPACITY. THIS MAY LEAD TO COLLAPSE AND MAY CAUSE SERIOUS INJURY.



# Exploded View



## **ASSEMBLY INSTRUCTIONS**





### **ASSEMBLY INSTRUCTIONS**



Hardware B x4pcs Hardware D x4pcs Hardware E x4pcs