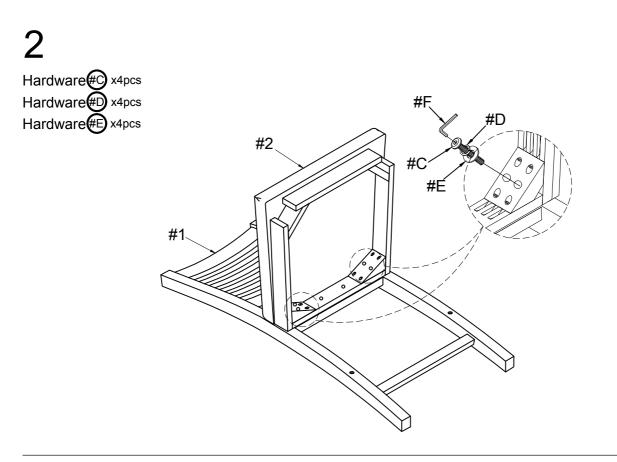

is highly recommended.

#### **Sufficient Space**

Make sure you have enough space to move around during the assembly.

#### **Avoid Scratches**

Use cardboard, blankets or a carpeted area while assembling furniture to prevent to prevent scratches and damages.

#### **Flat Surface**

Make sure the furniture rests on a flat and level surface with each leg evenly touching the floor.

## ASSEMBLY AND CARE ADVICE



FAILURE TO FOLLOW THE GUIDELINES BELOW MAY RESULT IN INJURY AND/OR PROPERTY DAMAGE.



IT IS THE USER'S RESPONSIBILITY TO MAINTAIN THE FURNITURE. THE HARDWARE MAY LOOSEN OVER TIME AND MAY CAUSE THE FURNITURE TO BE WOBBLY AND UNABLE TO SUPPORT ITS INTENDED WEIGHT CAPACITY. THIS MAY LEAD TO COLLAPSE AND MAY CAUSE SERIOUS INJURY.



# Exploded View



## **ASSEMBLY INSTRUCTIONS**





### **ASSEMBLY INSTRUCTIONS**



Hardware B x4pcs Hardware D x4pcs Hardware E x4pcs