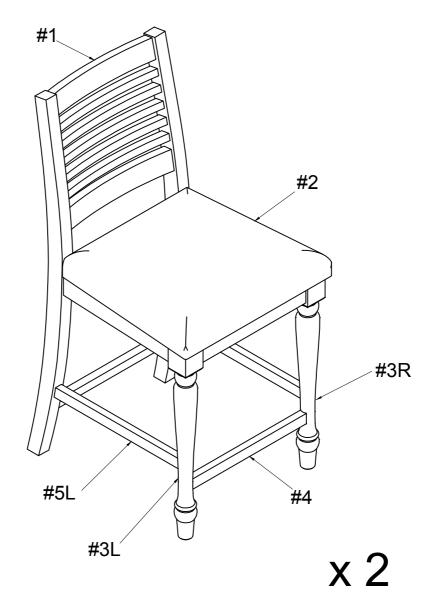

# Exploded View

## **ASSEMBLY INSTRUCTIONS**

### **ASSEMBLY INSTRUCTIONS**

Hardware B x4pcs Hardware D x4pcs Hardware E x4pcs