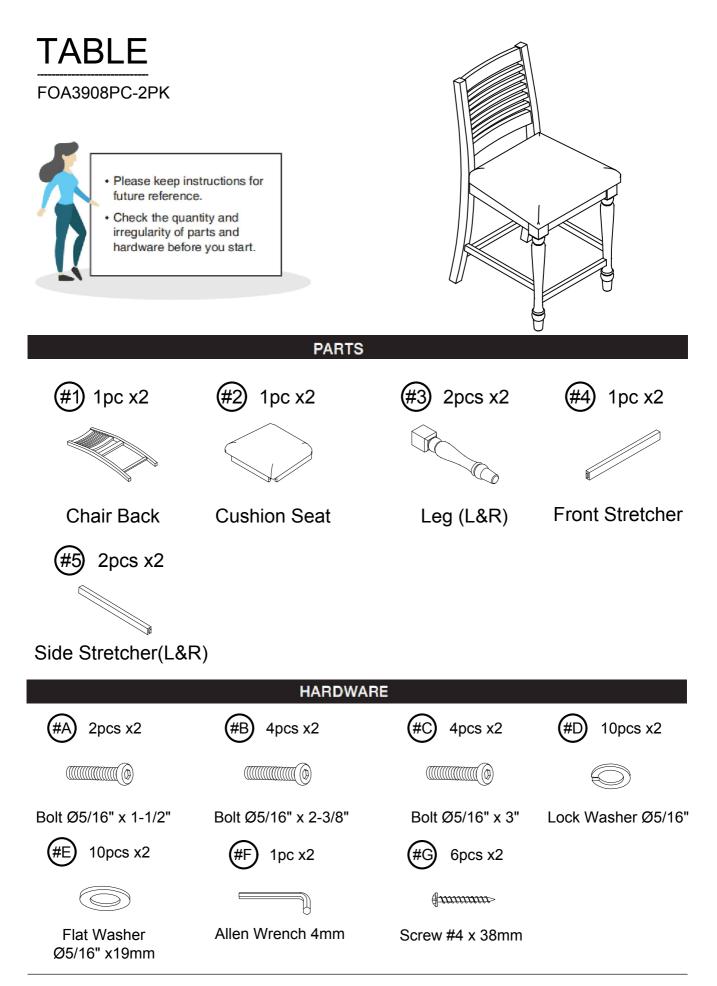

## ASSEMBLY INSTRUCTIONS

MODEL # FOA3908PC-2PK

#### **TOOLS REQUIRED**

Phillips Screwdriver (Not Included)

2 - People Recommended

#### ASSEMBLY RATING

The Assembly Rating is a 5-point system showing the level of effort needed to assemble a specific product.

VERSION # 22-02-22

Thank you for your purchase!

We hope you enjoy this new addition to your home for many years to come.