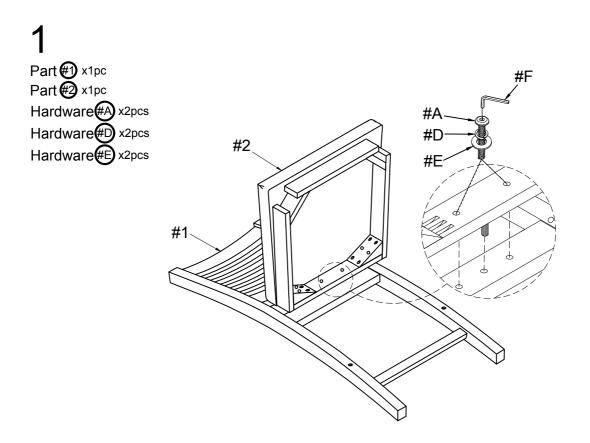

on is highly recommended.

#### **Sufficient Space**

Make sure you have enough space to move around during the assembly.

#### **Avoid Scratches**

Use cardboard, blankets or a carpeted area while assembling furniture to prevent to prevent scratches and damages.

#### **Flat Surface**

Make sure the furniture rests on a flat and level surface with each leg evenly touching the floor.

## ASSEMBLY AND CARE ADVICE



FAILURE TO FOLLOW THE GUIDELINES BELOW MAY RESULT IN INJURY AND/OR PROPERTY DAMAGE.



IT IS THE USER'S RESPONSIBILITY TO MAINTAIN THE FURNITURE. THE HARDWARE MAY LOOSEN OVER TIME AND MAY CAUSE THE FURNITURE TO BE WOBBLY AND UNABLE TO SUPPORT ITS INTENDED WEIGHT CAPACITY. THIS MAY LEAD TO COLLAPSE AND MAY CAUSE SERIOUS INJURY.



# Exploded View



## **ASSEMBLY INSTRUCTIONS**





### **ASSEMBLY INSTRUCTIONS**



Hardware B x4pcs Hardware D x4pcs Hardware E x4pcs