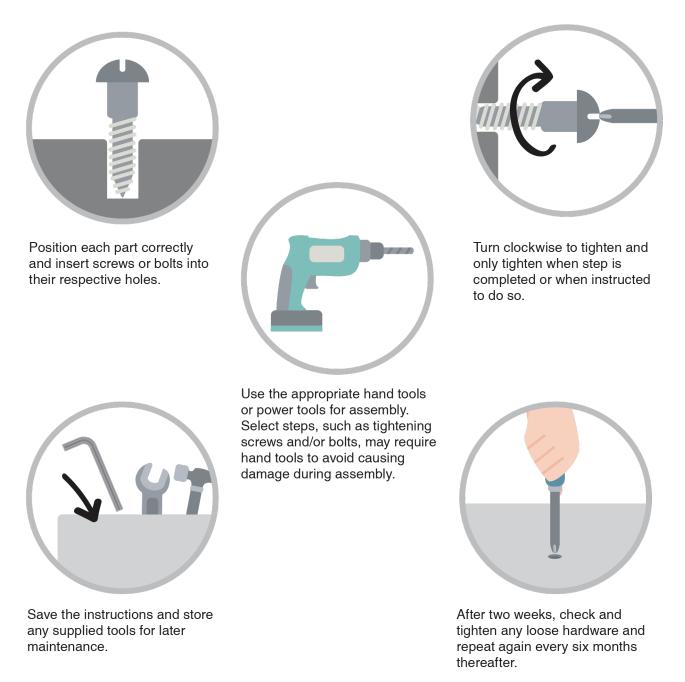

# PRE ASSEMBLY

We understand building ready-to-assemble furniture can be a challenging experience for some. To help avoid confusion, we have provided some helpful tips that may speed up the process.

#### Teamwork

ALWAYS have at least two people to help with transporting and assembling the product to avoid potential injury and/or damage.

#### **Suitable Location**

Assembling near the area of the intended location is highly recommended.

#### **Sufficient Space**

Make sure you have enough space to move around during the assembly.

#### **Avoid Scratches**

Use cardboard, blankets or a carpeted area while assembling furniture to prevent to prevent scratches and damages.

#### **Flat Surface**

Make sure the furniture rests on a flat and level surface with each leg evenly touching the floor.

## ASSEMBLY AND CARE ADVICE

FAILURE TO FOLLOW THE GUIDELINES BELOW MAY RESULT IN INJURY AND/OR PROPERTY DAMAGE.

IT IS THE USER'S RESPONSIBILITY TO MAINTAIN THE FURNITURE. THE HARDWARE MAY LOOSEN OVER TIME AND MAY CAUSE THE FURNITURE TO BE WOBBLY AND UNABLE TO SUPPORT ITS INTENDED WEIGHT CAPACITY. THIS MAY LEAD TO COLLAPSE AND MAY CAUSE SERIOUS INJURY.