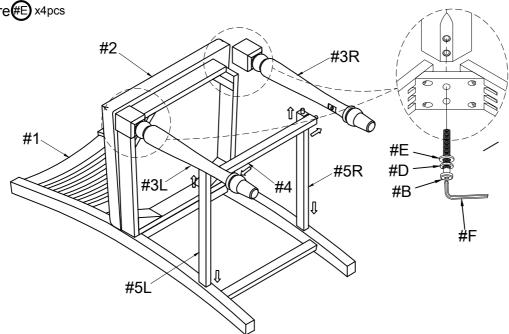

### **ASSEMBLY INSTRUCTIONS**

Hardware B x4pcs Hardware D x4pcs Hardware E x4pcs