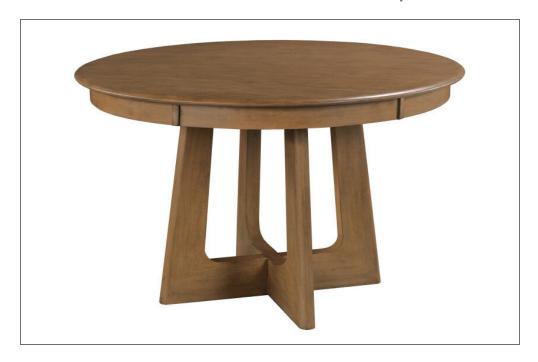

## 54" ROUND PEDESTAL TABLE, LATTE

The Kafe Casual Dining collection is all about options to fit your breakfast nook or other casual dining space. A large portion of homes will find that a round shape and standard height make the most sense. Offered in both 44 and 54 inch sizes, our more Modern Pedestal Round dining table is shown here in the light Latte finish. If your dining area calls for something a little different, this table is also available in a 44 inch size and both sizes can be ordered in either the Latte or Mocha finish. This solid wood dining table features solid Alder which is an ideal wood for tables and cabinetry. The top also features our KinGuard performance top coat. This protective finish helps to protect the finish from common food spills by allowing added time to get things cleaned up. To learn more about Kincaid Furniture's KinGuard Performance Finish, please visit the video library link at the bottom of the page and select the KinGuard video.

## **Dimensions**

| Height: | 30" |
|---------|-----|
| Width:  | 54" |
| Length: | 54" |

Visit KincaidFurniture.com