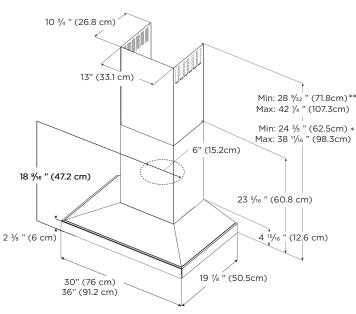

## **SPECIFICATIONS**

| Width:                                           | 30" Unit                                                                  | 36" Unit                                                    |
|--------------------------------------------------|---------------------------------------------------------------------------|-------------------------------------------------------------|
| Model:                                           | PCHLS430SS                                                                | PCHLS436SS                                                  |
| Dimensions:                                      | 30"W x 19 11/16"D x 5"H                                                   | 36"W x 19 11/16"D x 5"H                                     |
| Blower Type(internal):**                         | 400 CFM(3-speed)                                                          | 400 CFM(3-speed)                                            |
| Noise (sones):**                                 | 0.6 - 6.1 Sones                                                           | 0.6 - 6.1 Sones                                             |
| Finish:                                          | Stainless Steel                                                           | Stainless Steel                                             |
| Controls:                                        | Backlit Electronic Push Buttons                                           | Backlit Electronic Push Buttons                             |
| Illumination:<br>(replaceable lamps 1 intensity) | 2 LED, 2.1 Watts 3000 KELVIN<br>235 LUMEN/Lamp                            | 2 LED, 2.1 Watts 3000 KELVIN<br>235 LUMEN/Lamp              |
| Grease Filter:                                   | (2)Dishwasher-Safe, Anodized Stainless Steel Mesh Filter                  | (3)Dishwasher-Safe, Anodized<br>Stainless Steel Mesh Filter |
| Duct Transition:                                 | 6" Round with Backdraft<br>Damper (top only)                              | 6" Round with Backdraft<br>Damper (top only)                |
| Installation Type:                               | Ducted or recirculating with kit                                          | Ducted or recirculating with kit                            |
| Mounting Height Range:                           | Electric kitchen ≥ 24", Gas ≥ 30"                                         | Electric kitchen ≥ 24", Gas ≥ 30"                           |
| Electrical:                                      | 120V - 60 Hz, 265 Watts                                                   | 120V - 60 Hz, 265 Watts                                     |
| ACCESSORIES:                                     |                                                                           |                                                             |
| Recirculating Kit:                               | ACC0102875 (contains 6" deflector and 3 flat carbon filters)              |                                                             |
| Long Chimney Ext.:                               | ACC01935 - Reaches 7'9" - 10'9" (ducted), 8'1" - 11'1" (recirculating)    |                                                             |
|                                                  | ACC02785 - Reaches 8'8" - 12'4" (ducted), 9'0" - 12'8" (recirculating)    |                                                             |
| CFM Reduction Kit:                               | ACC0175561 (Achieves less than 300 CFM)                                   |                                                             |
| INSTALL HEIGHTS:<br>Standard duct covers:        | Reach ceilling hights of 7'0"- 9'2" (ducted), 7'5" - 9'6" (recirculating) |                                                             |
| WARRANTY:                                        | Two (2) years parts & in-home labor                                       |                                                             |

\*Ductless version (recirculating)

\*\*Ducted version