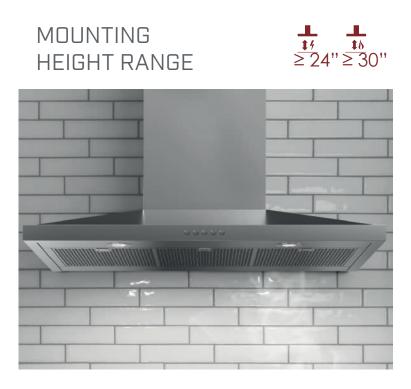

## **SPECIFICATIONS**

| Width:                                           | 30" Unit                                                                  | 36" Unit                                                    |
|--------------------------------------------------|---------------------------------------------------------------------------|-------------------------------------------------------------|
| Model:                                           | PCHLS430SS                                                                | PCHLS436SS                                                  |
| Dimensions:                                      | 30"W x 19 11/16"D x 5"H                                                   | 36"W x 19 11/16"D x 5"H                                     |
| Blower Type(internal):**                         | 400 CFM(3-speed)                                                          | 400 CFM(3-speed)                                            |
| Noise (sones):**                                 | 0.6 - 6.1 Sones                                                           | 0.6 - 6.1 Sones                                             |
| Finish:                                          | Stainless Steel                                                           | Stainless Steel                                             |
| Controls:                                        | Backlit Electronic Push Buttons                                           | Backlit Electronic Push Buttons                             |
| Illumination:<br>(replaceable lamps 1 intensity) | 2 LED, 2.1 Watts 3000 KELVIN<br>235 LUMEN/Lamp                            | 2 LED, 2.1 Watts 3000 KELVIN<br>235 LUMEN/Lamp              |
| Grease Filter:                                   | (2)Dishwasher-Safe, Anodized Stainless Steel Mesh Filter                  | (3)Dishwasher-Safe, Anodized<br>Stainless Steel Mesh Filter |
| Duct Transition:                                 | 6" Round with Backdraft<br>Damper (top only)                              | 6" Round with Backdraft<br>Damper (top only)                |
| Installation Type:                               | Ducted or recirculating with kit                                          | Ducted or recirculating with kit                            |
| Mounting Height Range:                           | Electric kitchen ≥ 24", Gas ≥ 30"                                         | Electric kitchen ≥ 24", Gas ≥ 30"                           |
| Electrical:                                      | 120V - 60 Hz, 265 Watts                                                   | 120V - 60 Hz, 265 Watts                                     |
| ACCESSORIES:                                     |                                                                           |                                                             |
| Recirculating Kit:                               | ACC0102875 (contains 6" deflector and 3 flat carbon filters)              |                                                             |
| Long Chimney Ext.:                               | ACC01935 - Reaches 7'9" - 10'9" (ducted), 8'1" - 11'1" (recirculating)    |                                                             |
|                                                  | ACC02785 - Reaches 8'8" - 12'4" (ducted), 9'0" - 12'8" (recirculating)    |                                                             |
| CFM Reduction Kit:                               | ACC0175561 (Achieves less than 300 CFM)                                   |                                                             |
| INSTALL HEIGHTS:<br>Standard duct covers:        | Reach ceilling hights of 7'0"- 9'2" (ducted), 7'5" - 9'6" (recirculating) |                                                             |
| WARRANTY:                                        | Two (2) years parts & in-home labor                                       |                                                             |