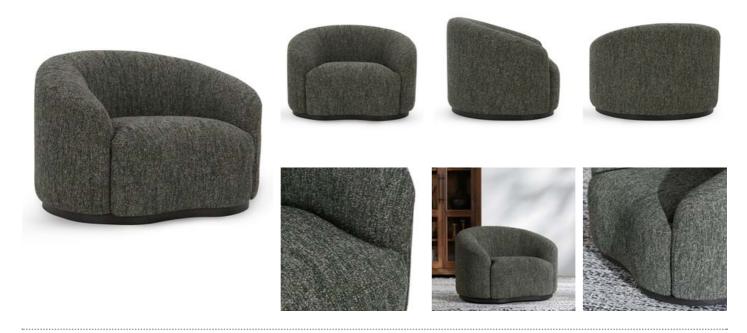

## **Beverly Swivel Accent Chair**

## PRODUCT DETAILS

Specifications
SKU: 53006039
Collection: Beverly

Materials: 100% Polyester, Ash Wood Dimensions: 36.50 W X 33.50 D X 29.25 H

Colors: Antique Green
Product Weight: 63.8
Product Cubic Feet: 23.9

## **Features**

Upholstered using a soft, boucle fabric made with variegated yarns that provides a heathered and textured appearance.

Base accents are crafted from Ash wood. Known to be heavy, hard and resistant to scratches, Ash wood is an ideal material for hand crafted furniture pieces.

Dark Brown wood base.

Swivel mechanism allows the chair to turn a full  $360 \hat{A}^\circ$ 

Sinuous spring cushion support with foam for firm seat.

Compliant to California Technical Bulletin 117-2013, a fire safety standard for upholstered furniture implemented in California.