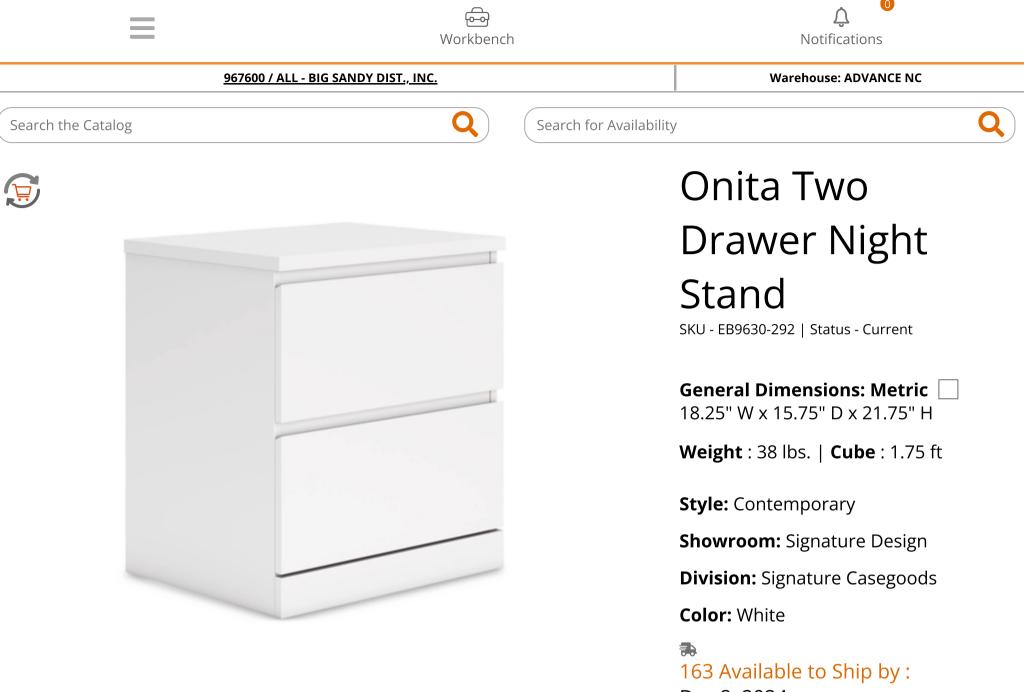

## **PRODUCT DESCRIPTION**

Create the modern bedroom of your dreams. This nightstand offers a minimal design with maximum style, combining ultra-clean lines and an easy-elegant solid white finish with a hardware-less aesthetic. Drawers with ball-bearing glides keep bedside essentials handy.

- Made with engineered wood (MDF/particleboard/plywood) and decorative laminate for the right balance of affordability and durability
- Solid white finish
- Decorative laminate replicates natural or man-made material surfaces with consistent color, pattern and texture
- 2 smooth-gliding drawers with ball-bearing side glides; vinyl-wrapped sides and back for durability
- Assembly required

## □ General Dimensions: Metric

18.25" W x 15.75" D x 21.75" H

| Inches | : 18.25" W x 15.75" D x<br>21.75" H | Carton:<br>Inches      | : 27.41" W x 16.92" D x                  | Unit of<br>Measure: | EA |
|--------|-------------------------------------|------------------------|------------------------------------------|---------------------|----|
|        |                                     | Express<br>Shipped:    | 6.51" H                                  | Qty Per<br>Carton:  | 1  |
|        |                                     | Inches                 | : 27.41" W x 16.92" D x<br>6.51" H       |                     |    |
|        |                                     | Weight<br>Cubes<br>UPC | : 38 lbs.<br>: 1.75 ft<br>: 024052854268 |                     |    |