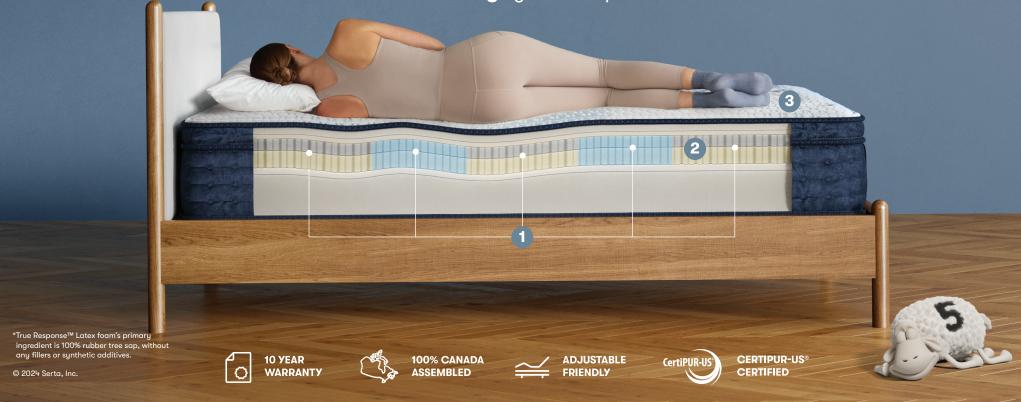

Portsmouth FIRM EURO TOP

14.5" Profile

1 5 ZoneResponse<sup>™</sup> Design

5 support zones provide improved spinal alignment and targeted support for restorative sleep.

2 True Response<sup>™</sup> Latex Foam\*

Naturally derived latex foam\* designed for a responsive feel, increased breathability, and greater longevity than memory foam.

3 CoolFeel<sup>™</sup> Pro System

A cool-to-the-touch fabric pairs with the breathability of latex for a cool and comfortable sleep.

Featuring our exclusive **5 support zones** for improved spinal alignment, 100% naturally-derived\* **latex foam** and an **advanced cooling** system for premium comfort.