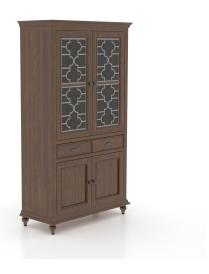

# **PRODUCT DESCRIPTION**

SKU: BUF041721919MF1

Color shown: 19 Cognac washed Accent color: 19 Cognac washed

Finish shown: Matte

This cabinet-style buffet has a classic, refined look and beautifully adorned glass doors. Add a touch of brightness to the interior of your buffet with the 2-tone option offered on this model.

#### **Features**

| 40 color choices       | 2 wood and 2 glass shelves | 2 drawers |
|------------------------|----------------------------|-----------|
| Other finish available |                            |           |

#### **Dimensions**

W 41" X D 17 ½" X H 72 ¼"