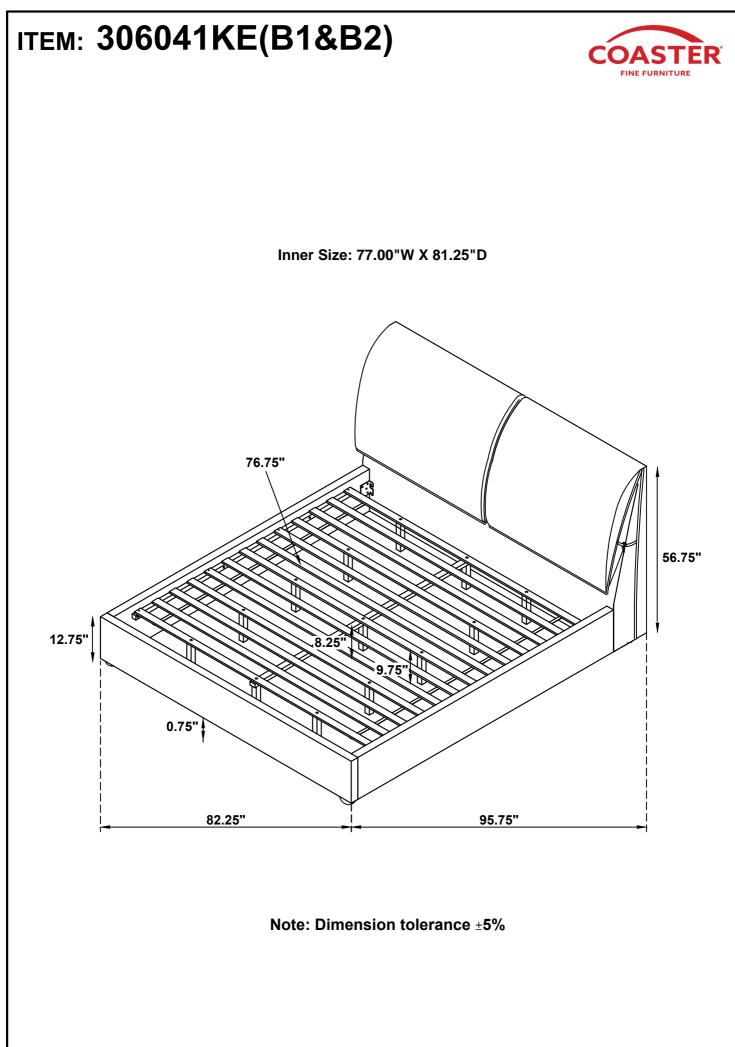

### ASSEMBLY INSTRUCTIONS COASTER FINE FURNITURE



Fine Furniture for every stage of life

# 306041KE(B1&B2) Eastern King Bed

REVISION 0: 06/01/2023

PAGE 1 OF 4

COASTERFURNITURE.COM

## ITEM: 306041KE(B1&B2)

#### **ASSEMBLY INSTRUCTIONS**



#### **ASSEMBLY TIPS:**

- 1. Remove hardware from box and sort by size.
- 2. Please check to see that all hardware and parts are present prior to start of assembly.
- 3. Please follow attached instructions in the same sequence as numbered to assure fast & easy assembly.



### WARNING!

1. Don't attempt to repair or modify parts that are broken or defective. Please contact the store immediately.

2. This product is for home use only and not intended for commercial establishments.