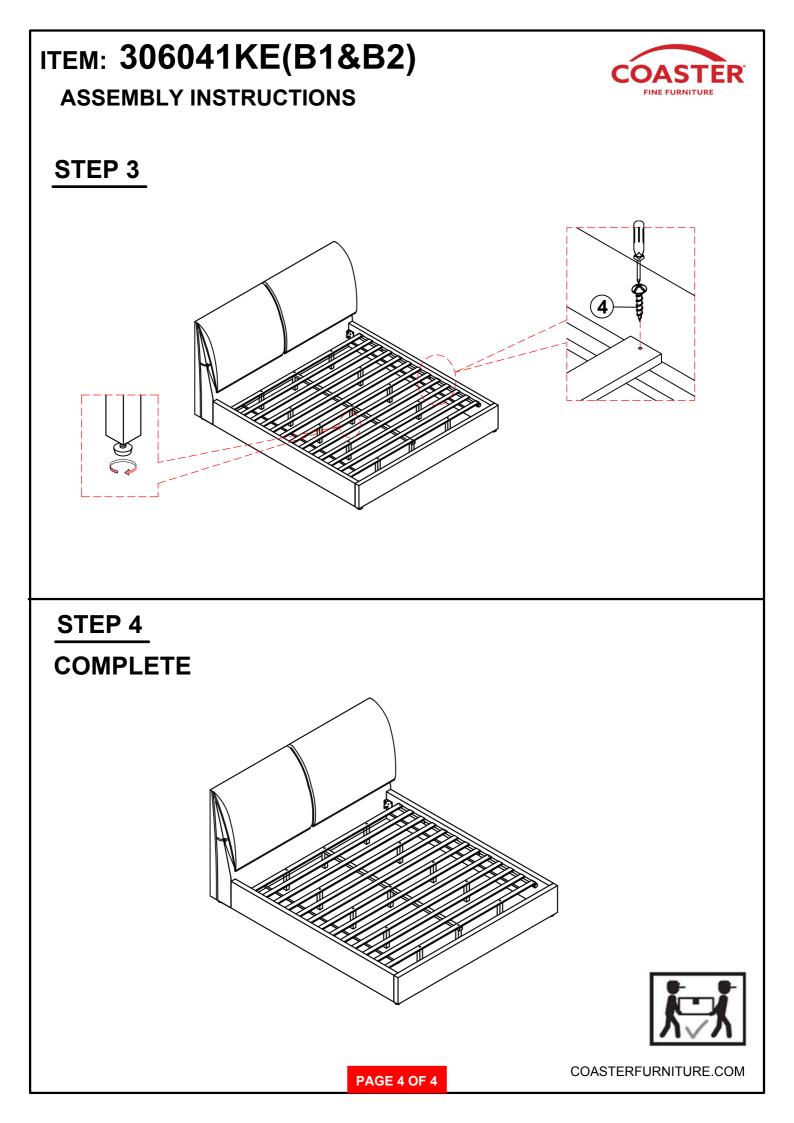

### ASSEMBLY INSTRUCTIONS COASTER FINE FURNITURE



Fine Furniture for every stage of life

# 306041KE(B1&B2) Eastern King Bed

REVISION 0: 06/01/2023

PAGE 1 OF 4

COASTERFURNITURE.COM

## ITEM: 306041KE(B1&B2)

#### **ASSEMBLY INSTRUCTIONS**



#### **ASSEMBLY TIPS:**

- 1. Remove hardware from box and sort by size.
- 2. Please check to see that all hardware and parts are present prior to start of assembly.
- 3. Please follow attached instructions in the same sequence as numbered to assure fast & easy assembly.



### WARNING!

1. Don't attempt to repair or modify parts that are broken or defective. Please contact the store immediately.

2. This product is for home use only and not intended for commercial establishments.