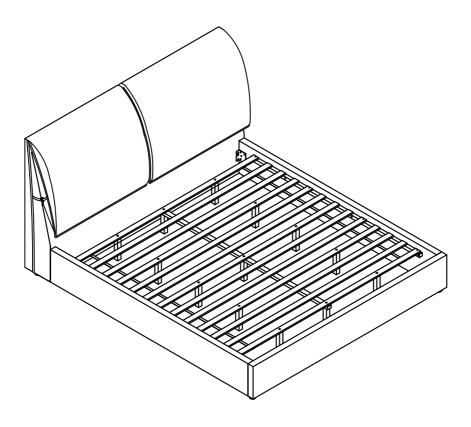

# 306041KE(B1&B2) Eastern King Bed

REVISION 0: 06/01/2023

PAGE 1 OF 4

COASTERFURNITURE.COM