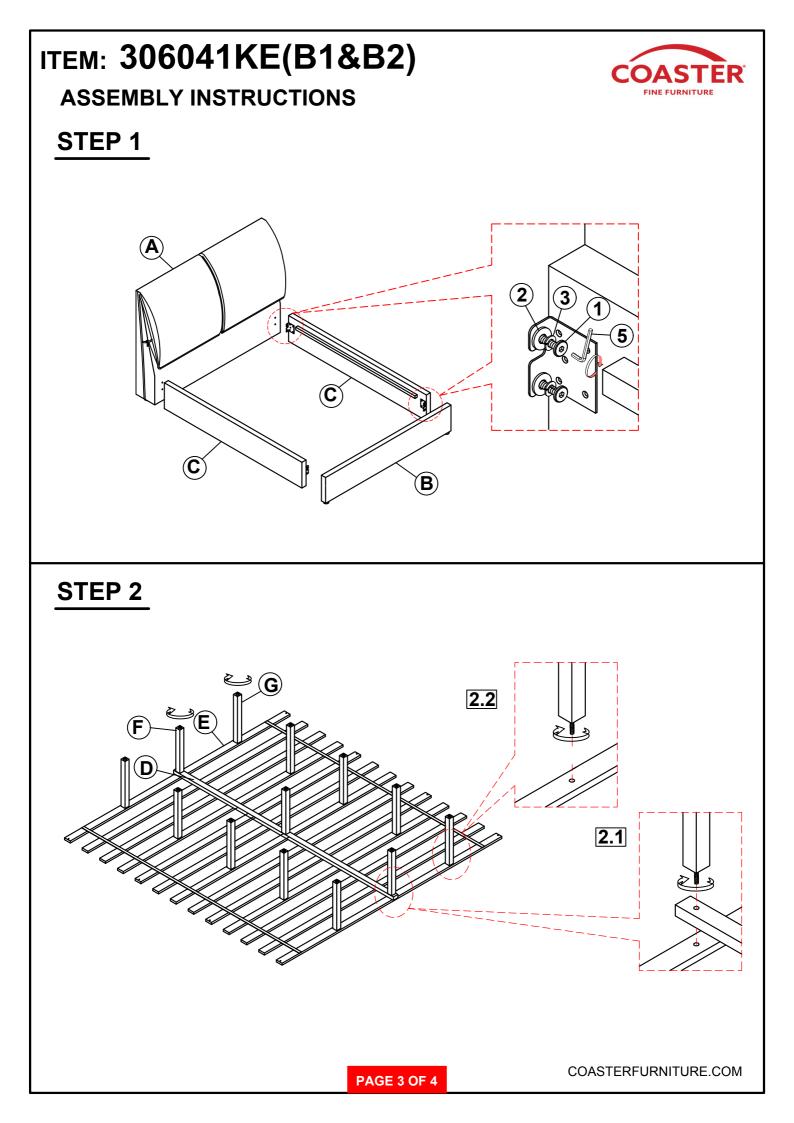

### ASSEMBLY INSTRUCTIONS COASTER FINE FURNITURE



Fine Furniture for every stage of life

# 306041KE(B1&B2) Eastern King Bed

REVISION 0: 06/01/2023

PAGE 1 OF 4

COASTERFURNITURE.COM

## ITEM: 306041KE(B1&B2)

#### **ASSEMBLY INSTRUCTIONS**



#### **ASSEMBLY TIPS:**

- 1. Remove hardware from box and sort by size.
- 2. Please check to see that all hardware and parts are present prior to start of assembly.
- 3. Please follow attached instructions in the same sequence as numbered to assure fast & easy assembly.



### WARNING!

1. Don't attempt to repair or modify parts that are broken or defective. Please contact the store immediately.

2. This product is for home use only and not intended for commercial establishments.