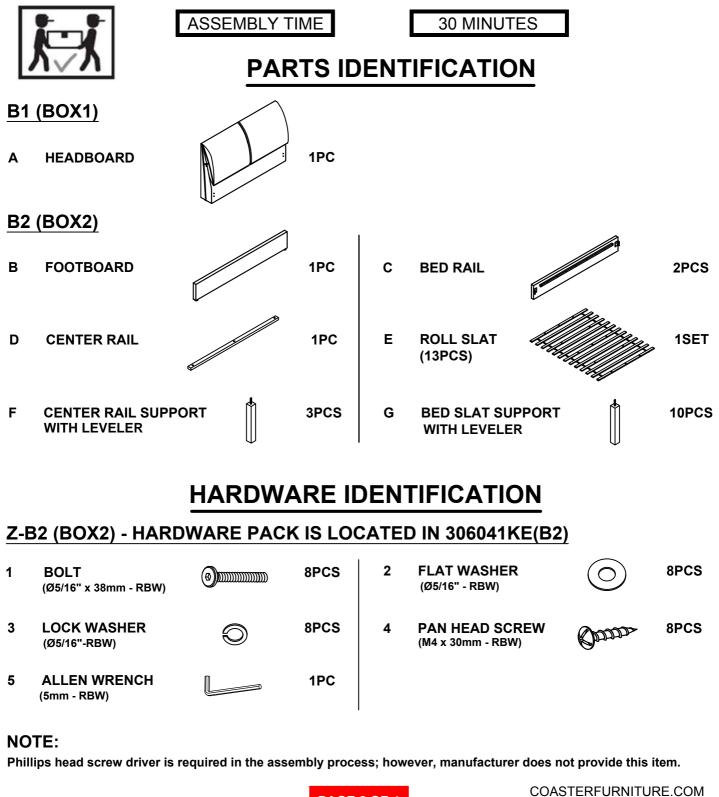

#### **ASSEMBLY TIPS:**

- 1. Remove hardware from box and sort by size.
- 2. Please check to see that all hardware and parts are present prior to start of assembly.
- 3. Please follow attached instructions in the same sequence as numbered to assure fast & easy assembly.