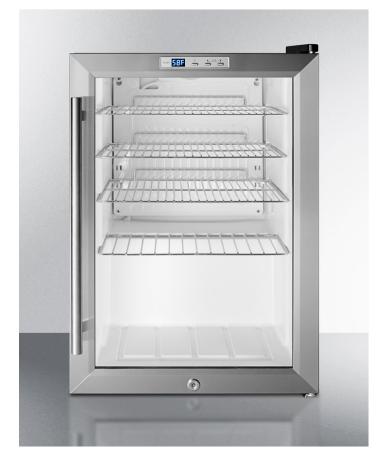

# SCR312LPUB

#### 26.13" x 17" x 19.25" (H x W x D)

Commercial glass door pub cellar for countertop use, with digital thermostat and lock

#### **Highlights:**

Commercially approved and CalCode compliant

Ideal for storing red wine and ales at a warmer temperature setting

Fast temperature recovery for safer storage

### **Product Features:**

| Commercially approved           | ETL-S listed to NSF-7 commercial standards                                                                                                |
|---------------------------------|-------------------------------------------------------------------------------------------------------------------------------------------|
| Double pane tempered glass door | Heat resistant design provides clear view of stored products, with an elegant trim in stainless steel                                     |
| Factory installed lock          | Keyed lock for secure interior                                                                                                            |
| Professional handle             | 17 1/2" long handle in brushed aluminum                                                                                                   |
| Automatic defrost               | Reduced user maintenance with auto defrost system                                                                                         |
| Wide range digital thermostat   | Precise temperature management at the touch of a button, with an external display for added convenience (temperature range: 40°F to 72°F) |
| Recessed LED lighting           | Externally located button turns this light on and off to illuminate the products for a tempting view                                      |
| Adjustable chrome shelves       | Rearrange refrigerator space to accommodate all sizes or remove shelves for simple cleanup                                                |
| Countertop dimensions           | Perfectly sized for any location                                                                                                          |