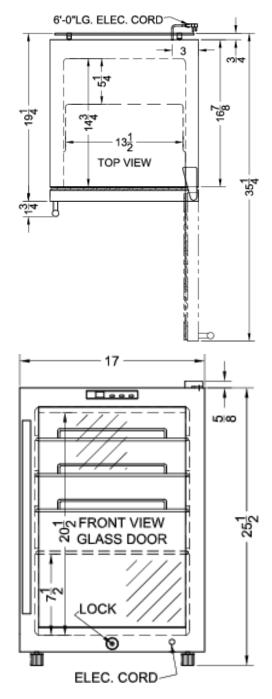

#### 26.13" x 17" x 19.25" (H x W x D)

Commercial glass door pub cellar for countertop use, with digital thermostat and lock

## SCR312LPUB Specifications:

| Overview                   |                   |
|----------------------------|-------------------|
| Height of Cabinet          | 25.5" (65 cm)     |
| Height to Hinge Cap        | 26.13" (66 cm)    |
| Width                      | 17.0" (43 cm)     |
| Depth                      | 19.25" (49 cm)    |
| Depth with Handle          | 21.0" (53 cm)     |
| Depth with door at 90°     | 35.25" (90 cm)    |
| Capacity                   | 2.5 cu.ft. (71 L) |
| Defrost Type               | Automatic         |
| Door                       | Glass             |
| Cabinet                    | Black             |
| US Electrical Safety       | ETL               |
| Canadian Electrical Safety | ETL-C             |
| Sanitation                 | ETL-S             |
| Amps                       | 1.3               |
| Voltage/Frequency          | 115 V AC/60 Hz    |
| Weight                     | 80.0 lbs. (36 kg) |
| Shipping Weight            | 83.0 lbs. (38 kg) |
| Parts & Labor Warranty     | 1 Year            |
| Compressor Warranty        | 5 Years           |
| UPC                        | 761101029665      |
| Wine Cellar                |                   |
| Number of Zones            | 1                 |
| Door Swing                 | RHD               |
| Reversible                 | No                |
| Adjustable Shelves         | Yes               |
| Shelf Type                 | Wire              |
| Shelf Qty                  | 4                 |
| Thermostat Type            | Digital           |
| Interior Light             | Yes               |
| Refrigerant Type           | R600a             |
| Refrigerant Amount         | 0.92 oz.          |
| High Side PSI              | 270.0             |
| Low Side PSI               | 103.0             |
| Interior Height 1          | 20.5" (52 cm)     |
| Interior Width 1           | 13.5" (34 cm)     |
| Interior Depth 1           | 14.75" (37 cm)    |
| Compressor Step Height     | 7.5" (19 cm)      |
|                            |                   |
| Compressor Step Width      | 13.5" (34 cm)     |