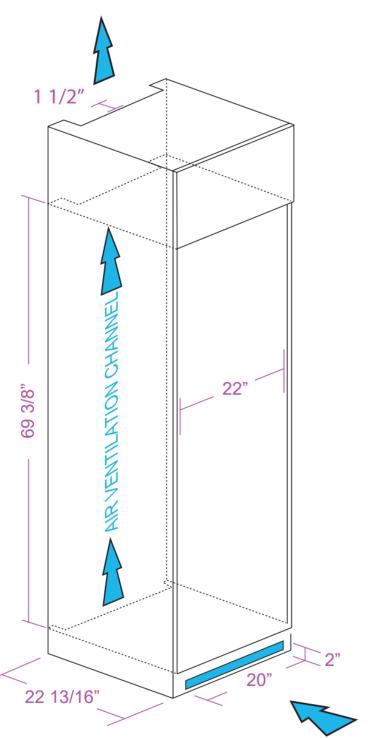

## A PERFECT FIT USE FREESTANDING -OR - BUILT-IN

Your XO Wine Cabinet must be vented to operate properly. Air enters below the cabinet in the front, passes up behind the unit and exits at the top.