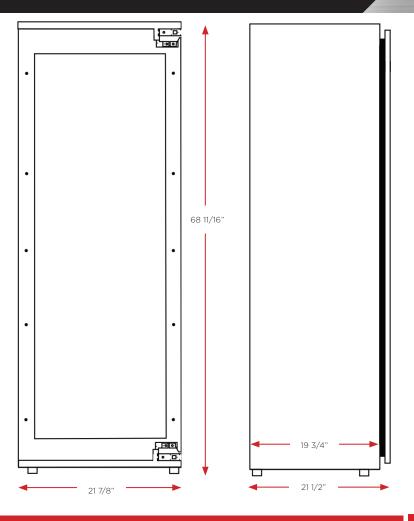

#### **SPECIFICATIONS**

**ELECTRICAL** 115V 60HZ 15 AMP

**DIMENSIONS** HEIGHT: 68-11/16"

WIDTH: 21-7/8" DEPTH: 21-1/2"

REFRIGERANT R600A

SOUND LEVEL 39dBa