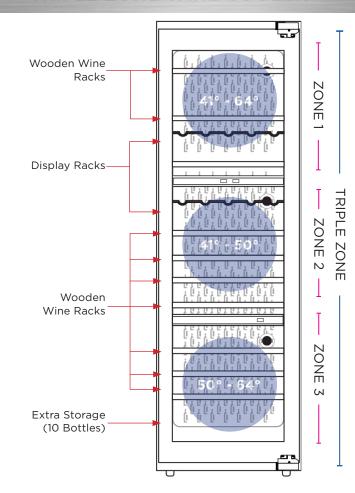

## LUXURY LIFESTYLE REFRIGERATION

XOU2470WTZGO

- Intuitive Digital Controls
- Designed For Built-In Installations Only
- Triple-Zone To Store And Serve
- Field Reversible Door

STORE UP TO 70 (750ml) BOTTLES - READY TO SERVE AT 41° TO 64F.

#### **FEATURES**

CAPACITY

**FEATURES** 

70 (750ml) Wine Bottles

- Ready To Serve At 41° To 64°F.
- Panel Ready integrates seamlessly up to 84"
   Tall
- Wine Racks Partially Extend While Loaded
- Intuitive Digital Controls Easily Adjust
   Temperature, Lights And Operating Mode
- Field Reversible Door
- Articulated hinges to seamlessly integrate with your cabinets
- Additional Bottom Storage (11-750ml Bottles)