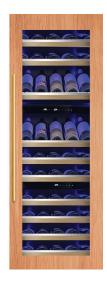

## LUXURY LIFESTYLE REFRIGERATION

XOU2470WTZGO

- Intuitive Digital Controls
- Designed For Built-In Installations Only
- Triple-Zone To Store And Serve
- Field Reversible Door

STORE UP TO 70 (750ml) BOTTLES - READY TO SERVE AT 41° TO 64F.

This elegant, efficient triple-zone wine storage and serving column is the perfect choice for showcasing your collection, keeping up to 70 bottles of your favorite vintages close at hand. Ideally designed for a seamless integration into your existing cabinetry up to 84 tall.

#### **FEATURES**

CAPACITY

**FEATURES** 

70 (750ml) Wine Bottles

- Ready To Serve At 41° To 64°F.
- Panel Ready integrates seamlessly up to 84"
   Tall
- Wine Racks Partially Extend While Loaded
- Intuitive Digital Controls Easily Adjust
   Temperature, Lights And Operating Mode
- Field Reversible Door
- Articulated hinges to seamlessly integrate with your cabinets
- Additional Bottom Storage (11-750ml Bottles)