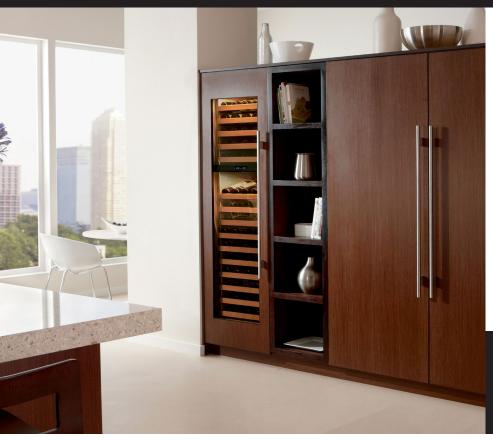

This elegant, efficient triple-zone wine storage and serving column is the perfect choice for showcasing your collection, keeping up to 70 bottles of your favorite vintages close at hand. Ideally designed for a seamless integration into your existing cabinetry up to 84 tall.

The XOU2470WTZGO is designed for built-in installations only. It cannot be used freestanding.

WORLD CLASS SERVICE | COMPREHENSIVE WARRANTIES

OUR LASTING COMMITMENT TO YOU

## A PERFECT FIT USE FREESTANDING -OR - BUILT-IN

Your XO Wine Cabinet must be vented to operate properly. Air enters below the cabinet in the front, passes up behind the unit and exits at the top.

# LET'S FACE IT PANEL READY CUSTOM INSTALLATIONS

\*The height dimension will vary to match up with other cabinet doors.