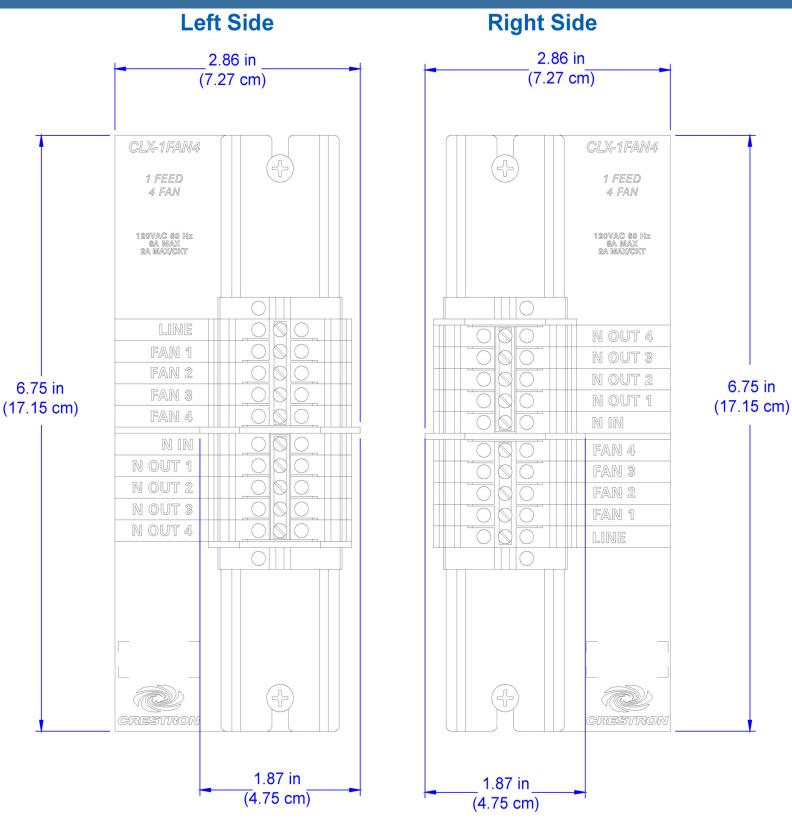

### Terminal Block for CLX-1FAN4

The CLT terminal blocks are designed to install in CAEN automation enclosures to facilitate the termination of Class 1 high-voltage wiring for each CLX-Series lighting control module. The color-coded DIN rail design, complete with printed label strips and mounting hardware, provides for a clean and simple installation. Electrical bypass jumpers on each terminal facilitate testing of each circuit and protect the module during installation. Each CLT terminal block assembly weighs approximately 0.5 lb (0.23 kg).