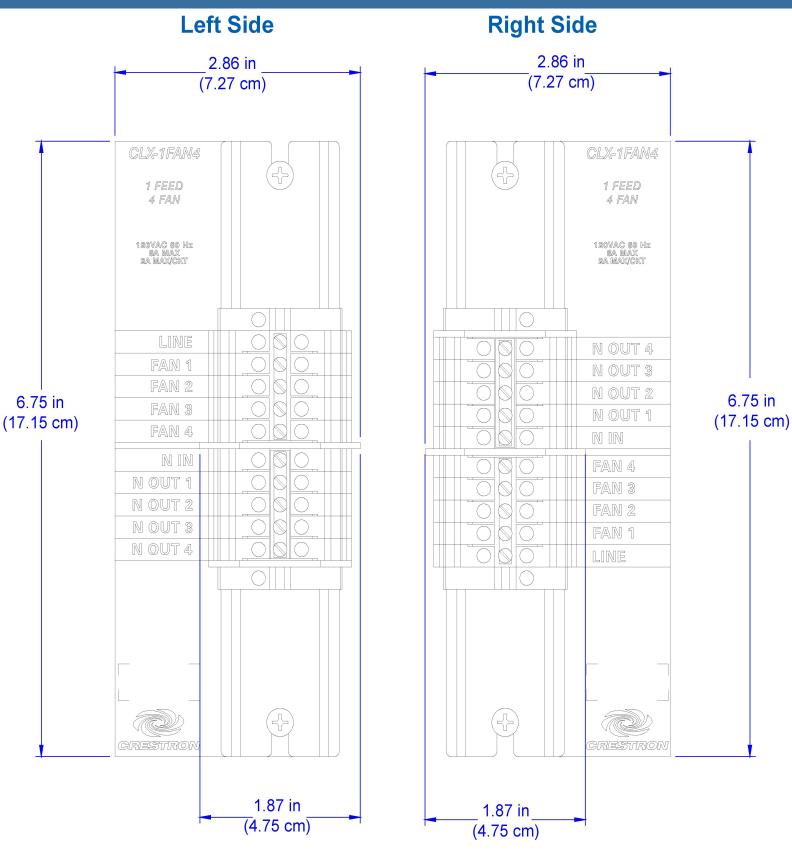

### Terminal Block for CLX-1FAN4

The CLT terminal blocks are designed to install in CAEN automation enclosures to facilitate the termination of Class 1 high-voltage wiring for each CLX-Series lighting control module. The color-coded DIN rail design, complete with printed label strips and mounting hardware, provides for a clean and simple installation. Electrical bypass jumpers on each terminal facilitate testing of each circuit and protect the module during installation. Each CLT terminal block assembly weighs approximately 0.5 lb (0.23 kg).