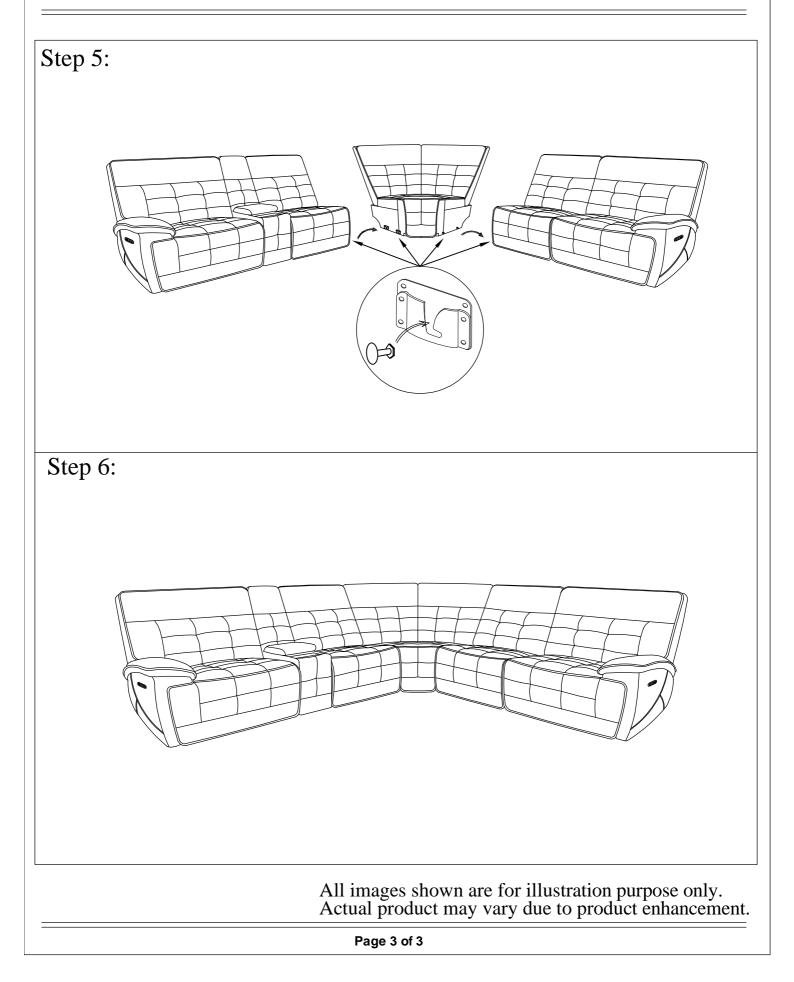

## **ASSEMBLY INSTRUCTIONS**

WARNER COLLECTION ITEM#: U2586-R20P2 DESCRIPTION : WARNER RAF LOVESEAT W/1 PWR FR AND HR