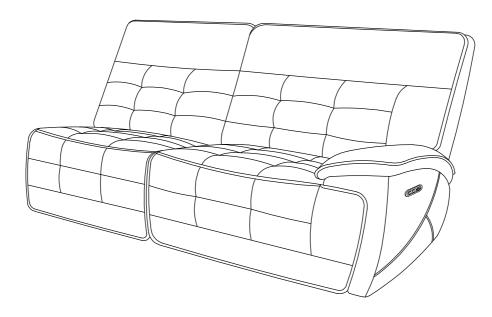

## **ASSEMBLY INSTRUCTIONS**

WARNER COLLECTION ITEM#: U2586-R20P2 DESCRIPTION : WARNER RAF LOVESEAT W/1 PWR FR AND HR

Thank you for purchasing this quality product. Be sure to check all packing materials carefully for small parts, which may have come loose during shipment. Identify and count all items and compare with the parts list shown below. It is recommended to have two people during assembling and to remove the back and base of the furniture out from the box. **Please follow the drawings below to assemble the item** 

| Parts List |                                  |            |      |
|------------|----------------------------------|------------|------|
| NO.        | DESCRIPTION                      | SKETCH     | Q'TY |
| A          | Seat                             |            | 1 PC |
| В          | Left Side Facing (LSF) backrest  |            | 1 PC |
| С          | Right Side Facing (RSF) backrest |            | 1 PC |
| D          | Plug                             | A Constant | 1 PC |