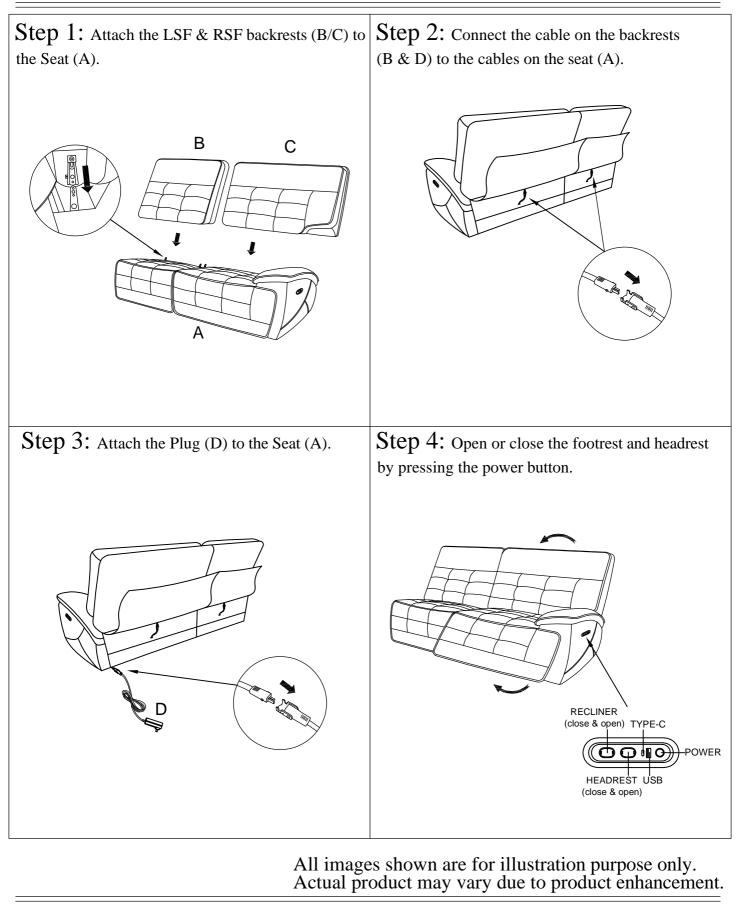

## **ASSEMBLY INSTRUCTIONS**

WARNER COLLECTION ITEM#: U2586-R20P2 DESCRIPTION : WARNER RAF LOVESEAT W/1 PWR FR AND HR