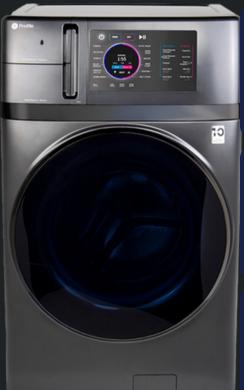

# GE Profile UltraFast Combo EZ Access Lint Management System

Exclusive, EZ Acess lint filter system allows for removal of lint and micro particles, ensuring the Combo operates at its highest level efficiency.

#### All-in-One Combo