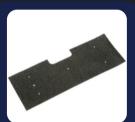

## Filter Foam (WH01X35719)

- Remove and wash when notified
- Washable and reusable
- Replace only if damaged

Brush Kit (PM14X10056)

- Maintain efficiency with a set of brushes that make cleaning hard-to-reach areas easy
- Designed for the Combo and conventional dryer venting and more