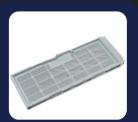

#### Filter (WH01X35685)

- Remove lint at least every 5 cycles
- Remove and wash when notified
- Washable and reusable
- Replace only if damaged