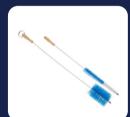

## Filter Foam (WH01X35719)

- Remove and wash when notified
- Washable and reusable
- Replace only if damaged

Brush Kit (PM14X10056)

- Maintain efficiency with a set of brushes that make cleaning hard-to-reach areas easy
- Designed for the Combo and conventional dryer venting and more