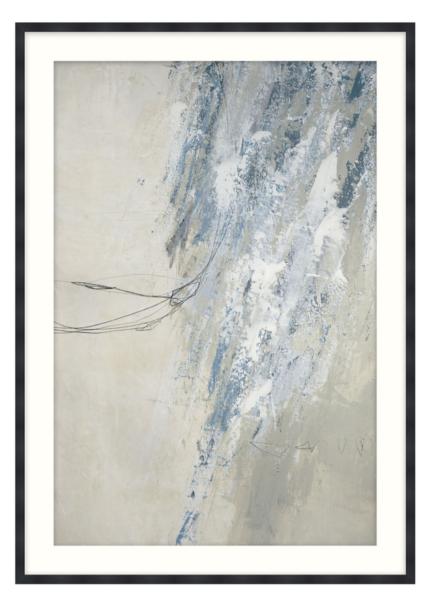

## **Abstract Cipher 1**

### D2785S55684-4736

Abstract Cipher 1 is an exquisite study of technique and color with just a hint of mark-making. A masterful composition, this work on paper uses layers of multiple colors to achieve a textural feel, while a sense of movement is created using a cascade effect of the texturing and layering. A tranquil color scheme in baby blue and dark denim is punctuated by snow-white dollops of color. The scene is anchored by a bone-white backdrop. The harmonious use of color, texture, and space draws the viewer into a meditative exploration in this work on textured paper. Part of the carefully curated ART by TA collection.