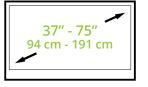

### **FEATURES & SPECIFICATIONS**

- Fits most displays from 37" to 75"
- · Supports TVs and interactive displays up to 125 lb (57 kg)
- Accommodates VESA sizes from 100x100 to 600x400
- Motorized lift enables easy height adjustment from 42.8" (108.7 cm) to 68.3" (173.4 cm) from the floor to center of TV
- Lockable cabinet keeps your items protected and can be used to route cables
- Top shelf is included for a webcam, making the MTC75 perfectly suited for web conferencing
- Accessory panel to easily attach mini-PCs and other AV gear weighing up to 20 lbs (9.1 kg) without the need for modification
- Device tray to bring along your laptop or appliances wherever the TV stand goes