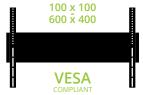

### **FEATURES & SPECIFICATIONS**

- Fits most displays from 37" to 75"
- · Supports TVs and interactive displays up to 125 lb (57 kg)
- Accommodates VESA sizes from 100x100 to 600x400
- Motorized lift enables easy height adjustment from 42.8" (108.7 cm) to 68.3" (173.4 cm) from the floor to center of TV
- Lockable cabinet keeps your items protected and can be used to route cables
- Top shelf is included for a webcam, making the MTC75 perfectly suited for web conferencing
- Accessory panel to easily attach mini-PCs and other AV gear weighing up to 20 lbs (9.1 kg) without the need for modification
- Device tray to bring along your laptop or appliances wherever the TV stand goes