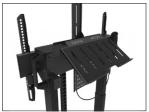

### **ATTACHMENT POINTS**

Includes a camera shelf, device tray, and a mounting plate with attachment points for AV gear or mini-PCs. Connect your laptop or other collaborative gear wherever the cart goes.