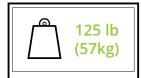

### **FEATURES & SPECIFICATIONS**

- Fits most displays from 37" to 75"
- · Supports TVs and interactive displays up to 125 lb (57 kg)
- Accommodates VESA sizes from 100x100 to 600x400
- Motorized lift enables easy height adjustment from 42.8" (108.7 cm) to 68.3" (173.4 cm) from the floor to center of TV
- Lockable cabinet keeps your items protected and can be used to route cables
- Top shelf is included for a webcam, making the MTC75 perfectly suited for web conferencing
- Accessory panel to easily attach mini-PCs and other AV gear weighing up to 20 lbs (9.1 kg) without the need for modification
- Device tray to bring along your laptop or appliances wherever the TV stand goes