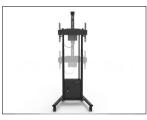

# MTC75

The Kanto MTC75 height adjustable TV cart is the perfect companion for digital whiteboards and interactive displays. Designed for easier presentations, this all-in-one stand features a motorized lift for quick height adjustments. Built-in accessories like a locking cabinet, camera shelf, device tray, and dedicated attachment points allow you to connect your mini-PC and store AV equipment. The MTC75 motorized TV stand is UL listed and is suitable for public use. Includes handles and lockable 4" wheels for extra grip and safety.

### **FEATURES & SPECIFICATIONS**

- Fits most displays from 37" to 75"
- · Supports TVs and interactive displays up to 125 lb (57 kg)
- Accommodates VESA sizes from 100x100 to 600x400
- Motorized lift enables easy height adjustment from 42.8" (108.7 cm) to 68.3" (173.4 cm) from the floor to center of TV
- Lockable cabinet keeps your items protected and can be used to route cables
- Top shelf is included for a webcam, making the MTC75 perfectly suited for web conferencing
- Accessory panel to easily attach mini-PCs and other AV gear weighing up to 20 lbs (9.1 kg) without the need for modification
- Device tray to bring along your laptop or appliances wherever the TV stand goes