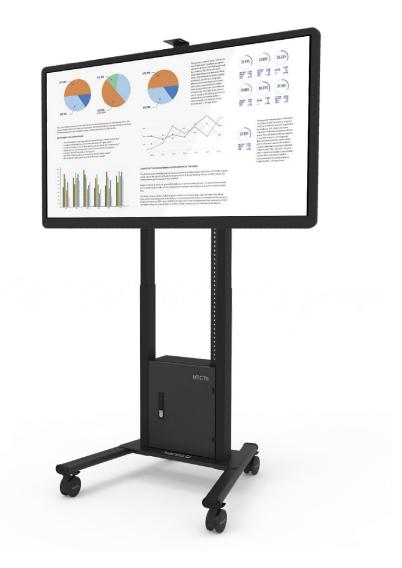

# MTC75

The Kanto MTC75 height adjustable TV cart is the perfect companion for digital whiteboards and interactive displays. Designed for easier presentations, this all-in-one stand features a motorized lift for quick height adjustments. Built-in accessories like a locking cabinet, camera shelf, device tray, and dedicated attachment points allow you to connect your mini-PC and store AV equipment. The MTC75 motorized TV stand is UL listed and is suitable for public use. Includes handles and lockable 4" wheels for extra grip and safety.

### **FEATURES & SPECIFICATIONS**

- Fits most displays from 37" to 75"
- · Supports TVs and interactive displays up to 125 lb (57 kg)
- Accommodates VESA sizes from 100x100 to 600x400
- Motorized lift enables easy height adjustment from 42.8" (108.7 cm) to 68.3" (173.4 cm) from the floor to center of TV
- Lockable cabinet keeps your items protected and can be used to route cables
- Top shelf is included for a webcam, making the MTC75 perfectly suited for web conferencing
- Accessory panel to easily attach mini-PCs and other AV gear weighing up to 20 lbs (9.1 kg) without the need for modification
- Device tray to bring along your laptop or appliances wherever the TV stand goes

### **ATTACHMENT POINTS**

Includes a camera shelf, device tray, and a mounting plate with attachment points for AV gear or mini-PCs. Connect your laptop or other collaborative gear wherever the cart goes.

### **LOCKABLE CABINET**

Stay organized and keep all components in one place. Secure your cables and other gear in the included locking storage cabinet with two included keys.

#### **EASY MANEUVERABILITY**

4" lockable wheels provide ease of movement on carpets and over thresholds. The included handles assist in movement without the need to touch the display.