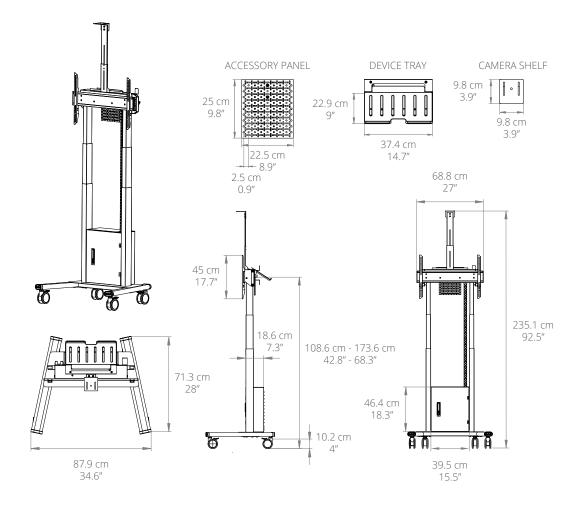

### **FEATURES & SPECIFICATIONS**

- Fits most displays from 37" to 75"
- · Supports TVs and interactive displays up to 125 lb (57 kg)
- Accommodates VESA sizes from 100x100 to 600x400
- Motorized lift enables easy height adjustment from 42.8" (108.7 cm) to 68.3" (173.4 cm) from the floor to center of TV
- Lockable cabinet keeps your items protected and can be used to route cables
- Top shelf is included for a webcam, making the MTC75 perfectly suited for web conferencing
- Accessory panel to easily attach mini-PCs and other AV gear weighing up to 20 lbs (9.1 kg) without the need for modification
- Device tray to bring along your laptop or appliances wherever the TV stand goes

# MOTORIZED HEIGHT ADJUSTMENT

The Kanto MTC75 rolling TV stand features a motorized lift for quick height adjustments and optimal viewing. Wired remote included.

### **ATTACHMENT POINTS**

Includes a camera shelf, device tray, and a mounting plate with attachment points for AV gear or mini-PCs. Connect your laptop or other collaborative gear wherever the cart goes.