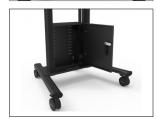

### **COMPACT BASE**

With a compact nesting base, this motorized lift AV cart fits through doorways and small storage spaces, making it shareable across departments.

#### **EASY MANEUVERABILITY**

4" lockable wheels provide ease of movement on carpets and over thresholds. The included handles assist in movement without the need to touch the display.