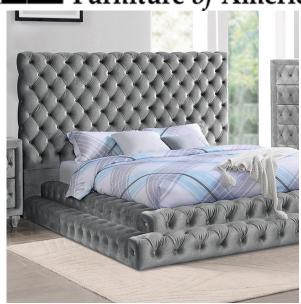

## **DETAILS:**

It's the daring combination of all-around tufting and the towering headboard that sets this bed apart from the rest. Deep, diamond tufting with buttons graces the soft flannelette, which comes in welcoming, neutral colors. The lower profile allows for a step up design that's fit for royalty. You deserve to enjoy some restful sleep in the comfort of this extravagant master suite piece.

Glam Gray

Flannelette, Others Step Up Platform Bed Oversized Headboard Fully Upholstered Frame

Deep Button Tuftings Mattress Ready

PRINT CLOSE