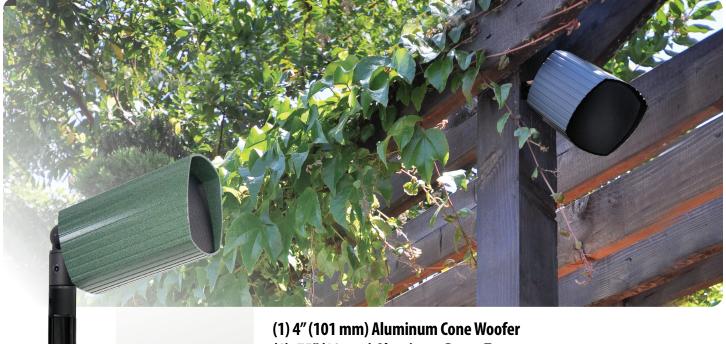

## **42AT4** AT SERIES

## (1) .75" (19 mm) Aluminum Dome Tweeter

James Loudspeaker designs and manufactures innovative solutions to accommodate the best in outdoor audio experiences and provide superior outdoor home theaters. The All-Terrain (AT) series of speakers feature proprietary duel extruded aluminum construction, stainless steel grilles, and marine powder coating in one of 15 standard finishes as well as multiple custom finishes. All AT systems use proprietary coaxial aluminum drivers and the highest grade crossover components. Available in both 4 ohm and 70 volt, James AT speakers are suitable for any outdoor application. 70 volt versions are equipped with all-copper toroidal transformers designed to eliminate distortion and frequency loss, delivering the best sound available for any outdoor environment.

Freq Response Impedance Sensitivity Power reg. 25-100W Tweeter

Finishes

Size 4.75 h x 4.75 w x 7.875 d (in) 121 h x 121 w x 200 d (in) 80Hz-20kHz±3dB 4 ohms 89dB 2.83V /1m Woofer (1) 4" (101 mm) Aluminum Cone (1) .75" (19 mm) Aluminum Dome Black Wrinkle, Bronze Wrinkle, Verde, Weathered Iron, Premium Finishes and Plating Available