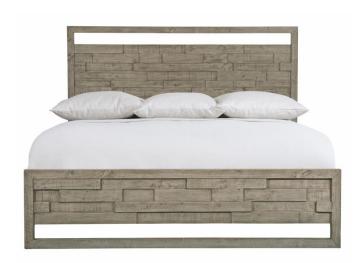

# Shaw Panel Bed King

# **Pieces Shown**

398FR3G Shaw Footboard/Side Rails 398H03G Shaw Headboard

#### **Dimensions**

W: 80 in D: 86.50 in H: 60 in

W: 203.2 cm D: 219.71 cm H: 152.4 cm

SH: 9 in SH: 22.86 cm

### **Finishes**

Wood: Morel

#### **Features**

- Wood-framed headboard and footboard with inset panels of random lengths and widths
- Wood side rails
- Morel finish
- Five wood slat support system with adjustable center supports
- Reclaimed pine planks may include nail holes and other natural markings
- Due to the nature of the materials, each piece will be unique
- Specifications subject to change without notice